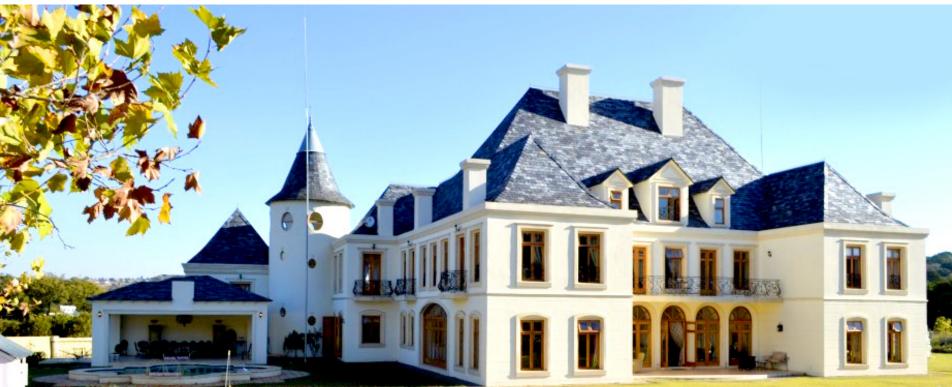

# FRENCH CHÂTEAUX IN GATED ESTATE

French Châteaux by award winning architect Enrico Daffonchio.

Based on Châteaux Pichon-Longueville in France's Bordeaux region and situated on 10,000 square metres of manicured gardens in a gated Equestrian Estate, in the Eastern suburbs of South Africa's capital city.

A TRULY REMARKABLE
PROPERTY OF GRANDEUR
AND STATURE IN
THE ORIGINAL FRENCH
HISTORICAL STYLE OF
THE 17TH CENTURY.

Embrace Luxury on an Extraordinary Level