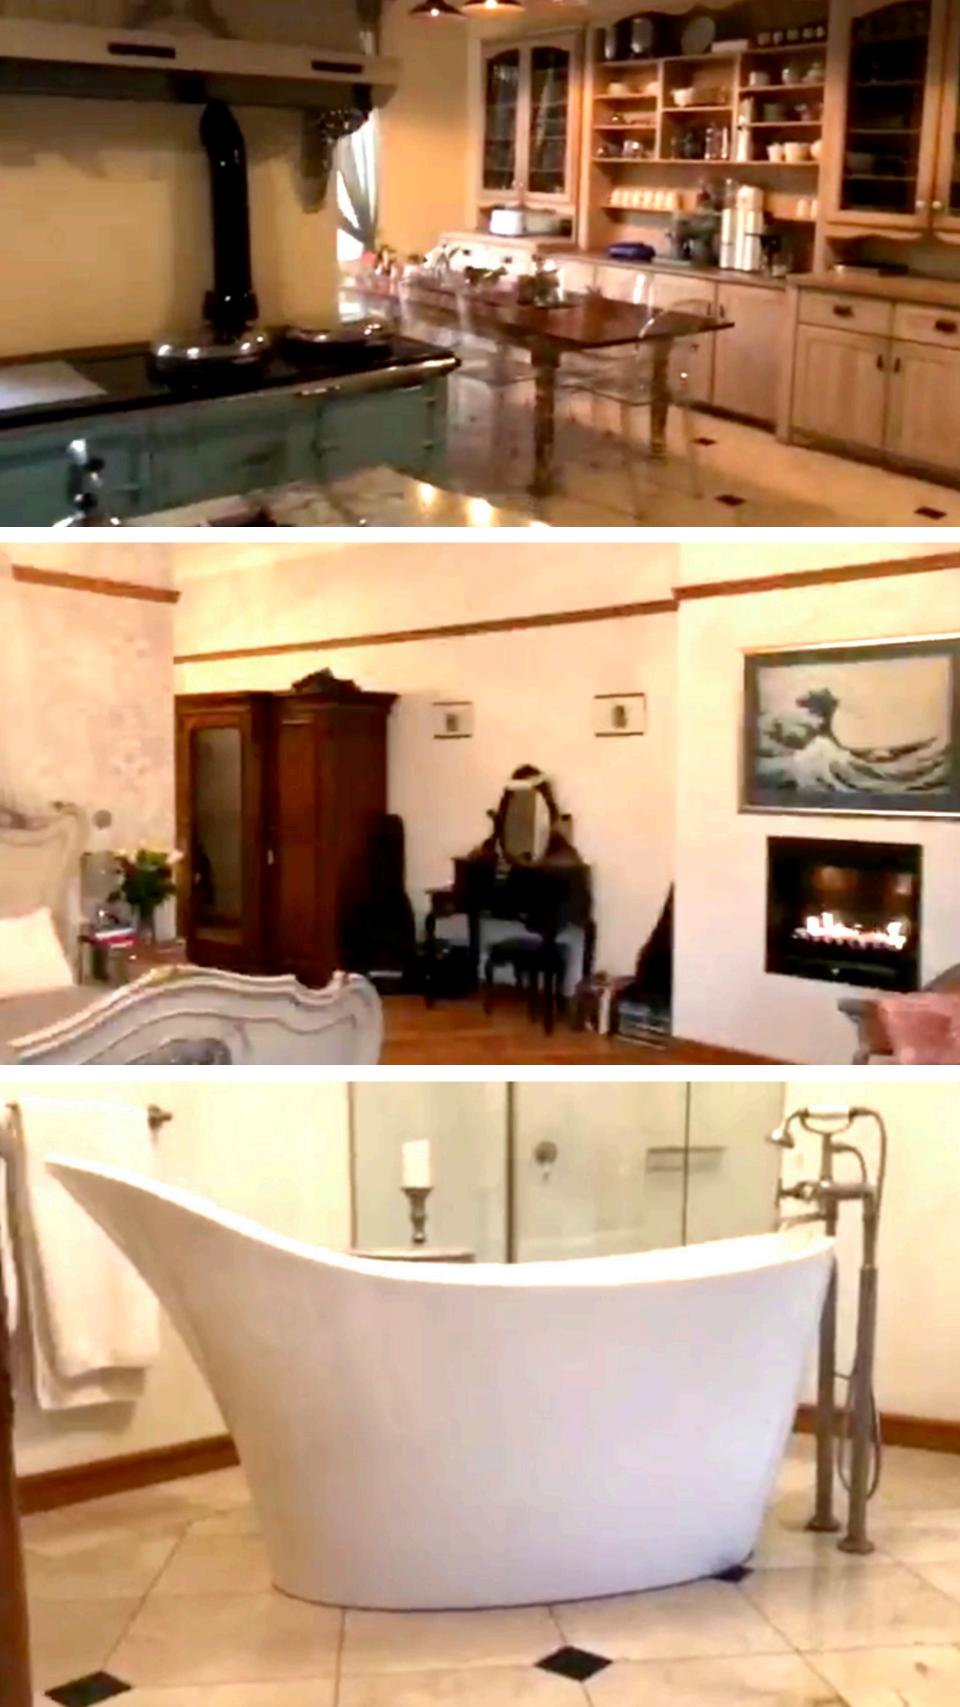

## **PROPERTY FEATURES**

| 8 all en-suite bedrooms with fireplaces                                                                         |
|-----------------------------------------------------------------------------------------------------------------|
| Library with fireplace and shelving for 4,000 books                                                             |
| Ladies lounge with fireplace                                                                                    |
| 10 fireplaces in total                                                                                          |
| TV lounge                                                                                                       |
| Playroom with kitchen and full bathroom                                                                         |
| <ul> <li>Large kitchen complete with gas appliances, oversized oven,<br/>walk-in fridges and freezer</li> </ul> |
| Separate scullery                                                                                               |
| • Pantry                                                                                                        |
| Dining room                                                                                                     |
| • Lounge                                                                                                        |
| Music room                                                                                                      |
| Two serviced patio's                                                                                            |
| Six garages                                                                                                     |
| Staff quarters                                                                                                  |
| Gardener's full bathroom                                                                                        |
| Two Implement storage rooms                                                                                     |

## **FINISHES**

| All woodwork new American White Oak                                                    |
|----------------------------------------------------------------------------------------|
| All custom carpentry throughout including floors                                       |
| All bedrooms have private balconies                                                    |
| All bedrooms have fireplaces                                                           |
| Five more gas fireplaces in library, ladies lounge, main lounge and guest suite lounge |
| Matched marble floors and staircases throughout                                        |
| Peter's metal stair and balcony railing and front entrance security                    |
| All windows with classic cremones                                                      |
| All windows with window seats                                                          |
| All glass is bevelled safety glass                                                     |
| Two built-in store rooms in bedroom area                                               |
| All cupboards are freestanding throughout                                              |
| All bedrooms with TV points                                                            |
| Built-in safe                                                                          |
| 5 WIFI access points                                                                   |
| Fibre Access                                                                           |
| 2 Dams                                                                                 |
| Private water source                                                                   |