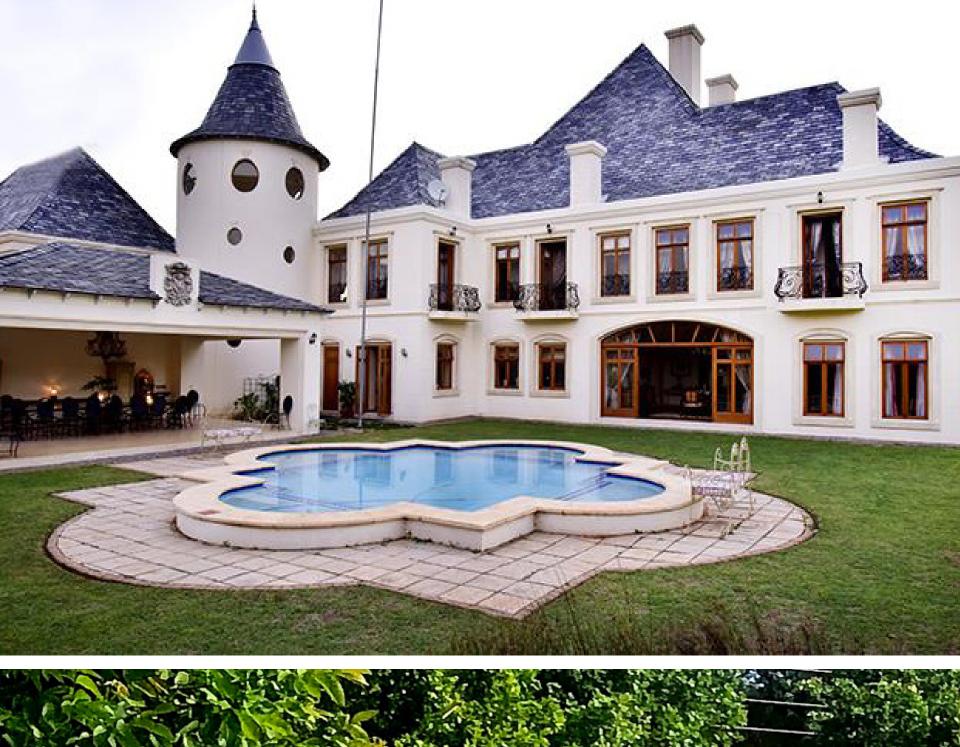

Heated swimming pool with cloakroom

Manicured, fully irrigated and established garden.

Comprised of a huge flat lavish green lawn right in front of the house with the rest of the garden divided in formal sections, rounded off by hedges, an impressive rose garden, fruit trees and over 100 oak trees on the property.