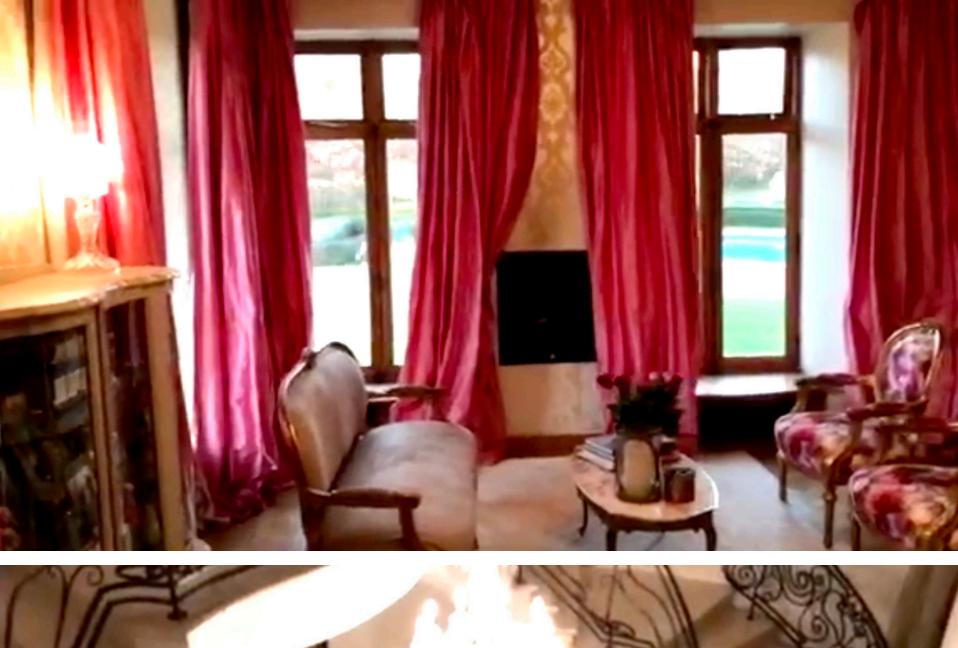

## **PROPERTY FEATURES**

| 8 all en-suite bedrooms with fireplaces                                                                         |
|-----------------------------------------------------------------------------------------------------------------|
| Library with fireplace and shelving for 4,000 books                                                             |
| Ladies lounge with fireplace                                                                                    |
| 10 fireplaces in total                                                                                          |
| TV lounge                                                                                                       |
| Playroom with kitchen and full bathroom                                                                         |
| <ul> <li>Large kitchen complete with gas appliances, oversized oven,<br/>walk-in fridges and freezer</li> </ul> |
| Separate scullery                                                                                               |
| • Pantry                                                                                                        |
| Dining room                                                                                                     |
| • Lounge                                                                                                        |
| Music room                                                                                                      |
| Two serviced patio's                                                                                            |
| Six garages                                                                                                     |
| Staff quarters                                                                                                  |
| Gardener's full bathroom                                                                                        |
| Two Implement storage rooms                                                                                     |

## **FINISHES**

| All woodwork new American White Oak                                                    |
|----------------------------------------------------------------------------------------|
| All custom carpentry throughout including floors                                       |
| All bedrooms have private balconies                                                    |
| All bedrooms have fireplaces                                                           |
| Five more gas fireplaces in library, ladies lounge, main lounge and guest suite lounge |
| Matched marble floors and staircases throughout                                        |
| Peter's metal stair and balcony railing and front entrance security                    |
| All windows with classic cremones                                                      |
| All windows with window seats                                                          |
| All glass is bevelled safety glass                                                     |
| Two built-in store rooms in bedroom area                                               |
| All cupboards are freestanding throughout                                              |
| All bedrooms with TV points                                                            |
| Built-in safe                                                                          |
| 5 WIFI access points                                                                   |
| Fibre Access                                                                           |
| 2 Dams                                                                                 |
| Private water source                                                                   |