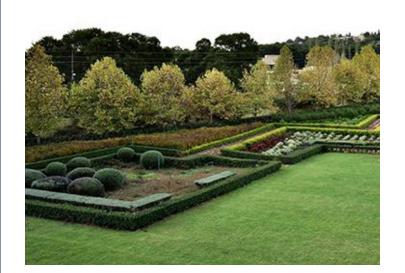

Heated swimming pool with cloakroom

Manicured, fully irrigated and established garden.

Comprised of a huge flat lavish green lawn right in front of the house with the rest of the garden divided in formal sections, rounded off by hedges, an impressive rose garden, fruit trees and over 100 oak trees on the property.