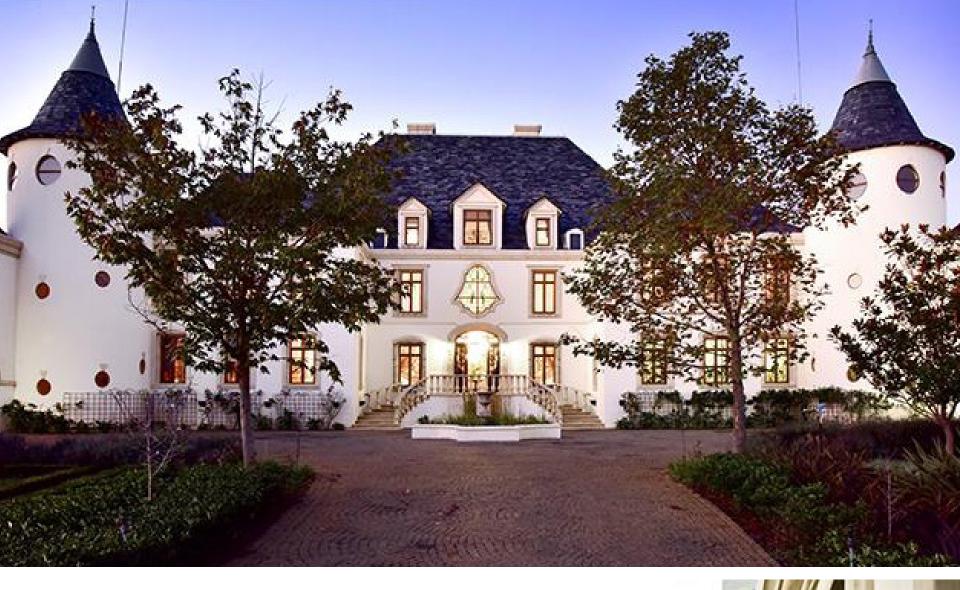

# FRENCH CHÂTEAUX IN GATED ESTATE

French Châteaux by award winning architect Enrico Daffonchio.

Based on Châteaux Pichon-Longueville in France's Bordeaux region and situated on 10,000 square metres of manicured gardens in a gated Equestrian Estate, in the Eastern suburbs of South Africa's capital city.

A TRULY REMARKABLE
PROPERTY OF GRANDEUR
AND STATURE IN
THE ORIGINAL FRENCH
HISTORICAL STYLE OF
THE 17TH CENTURY.

Embrace Luxury on an Extraordinary Level