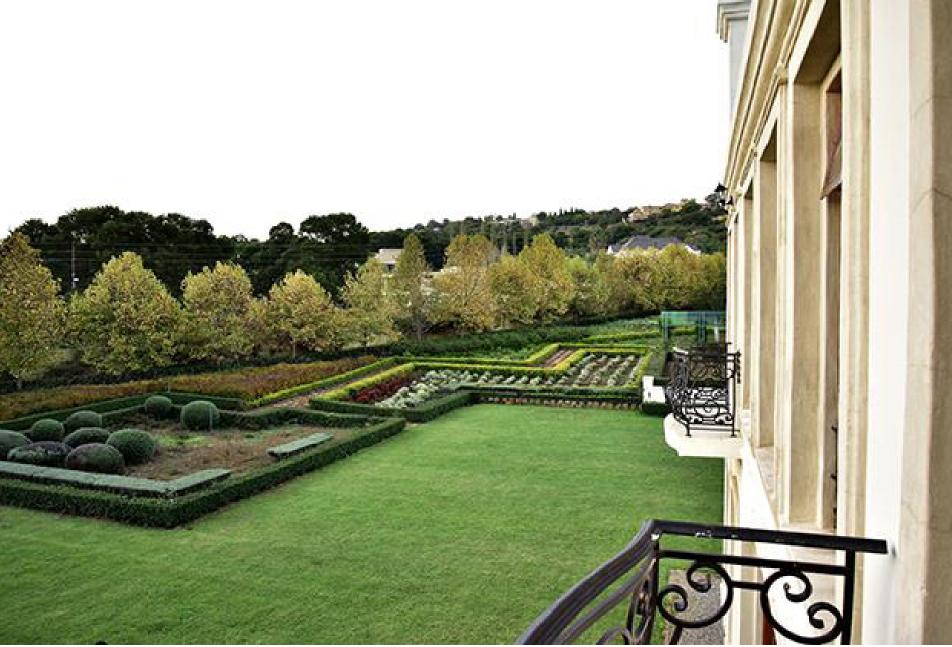

Heated swimming pool with cloakroom

Manicured, fully irrigated and established garden.

Comprised of a huge flat lavish green lawn right in front of the house with the rest of the garden divided in formal sections, rounded off by hedges, an impressive rose garden, fruit trees and over 100 oak trees on the property.