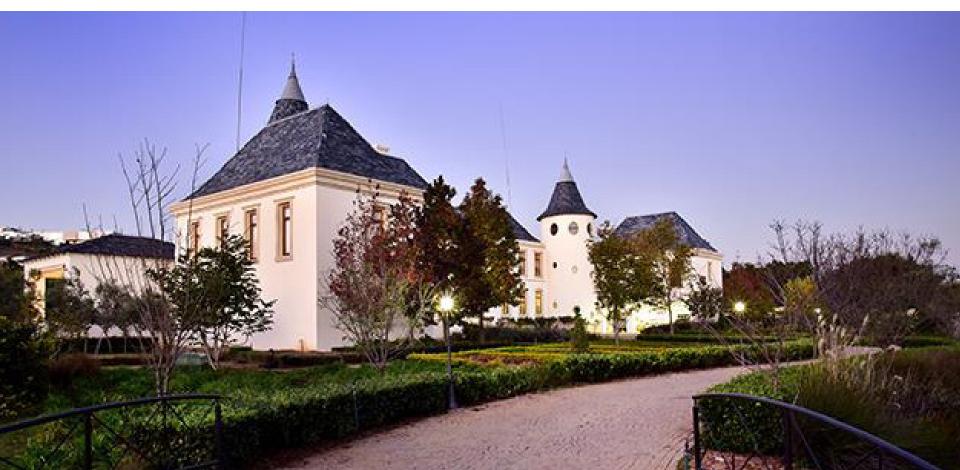

# FRENCH CHÂTEAUX IN GATED ESTATE

French Châteaux by award winning architect Enrico Daffonchio.

Based on Châteaux Pichon-Longueville in France's Bordeaux region and situated on 10,000 square metres of manicured gardens in a gated Equestrian Estate, in the Eastern suburbs of South Africa's capital city.

A TRULY REMARKABLE
PROPERTY OF GRANDEUR
AND STATURE IN
THE ORIGINAL FRENCH
HISTORICAL STYLE OF
THE 17TH CENTURY.

Embrace Luxury on an Extraordinary Level