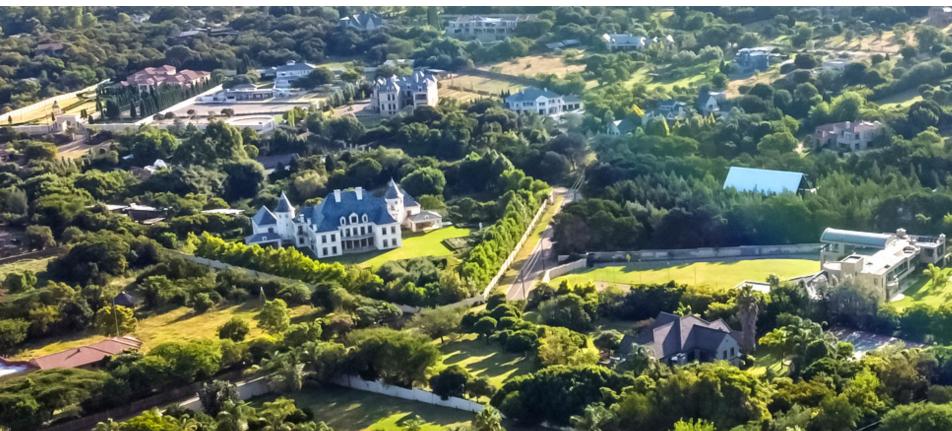

# FRENCH CHÂTEAUX IN GATED ESTATE

French Châteaux by award winning architect Enrico Daffonchio.

Based on Châteaux Pichon-Longueville in France's Bordeaux region and situated on 10,000 square metres of manicured gardens in a gated Equestrian Estate, in the Eastern suburbs of South Africa's capital city.

#### **SECURITY**

The security at Mooikloof is always a top priority. The two entrance gates are manned 24/7 and additional guards with resident security vehicles patrol the perimeter and roads. Mooikloof is rated amongst the top estates in South Africa due to the security and exclusive lifestyle.