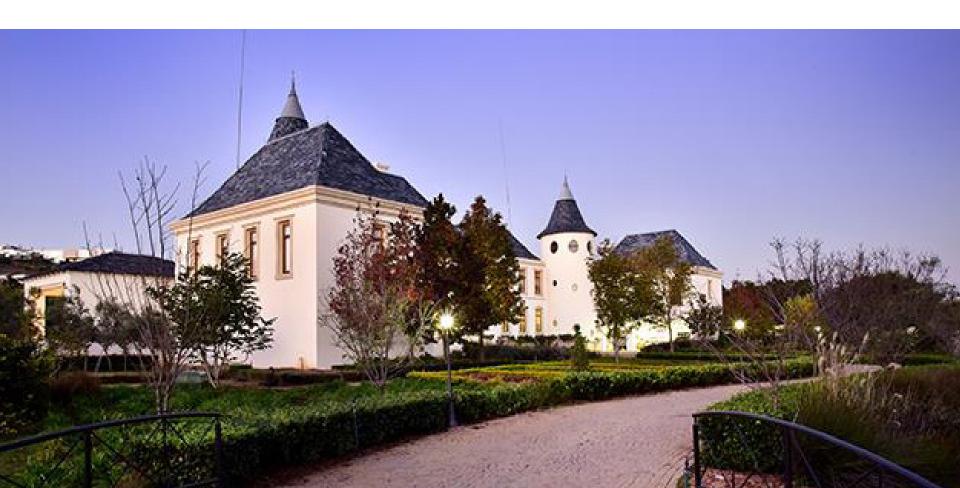

# FRENCH CHÂTEAUX IN GATED ESTATE

French Châteaux by award winning architect Enrico Daffonchio.

Based on Châteaux Pichon-Longueville in France's Bordeaux region and situated on 10,000 square metres of manicured gardens in a gated Equestrian Estate, in the Eastern suburbs of South Africa's capital city.

A TRULY REMARKABLE
PROPERTY OF GRANDEUR
AND STATURE IN
THE ORIGINAL FRENCH
HISTORICAL STYLE OF
THE 17TH CENTURY.

Embrace Luxury on an Extraordinary Level