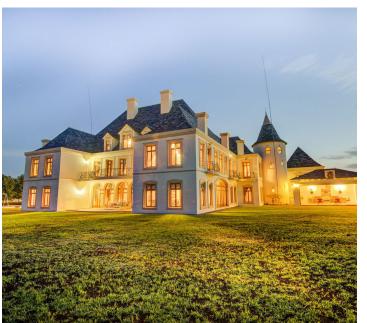

# FRENCH CHÂTEAUX IN GATED ESTATE

French Châteaux by award winning architect Enrico Daffonchio.

Based on Châteaux Pichon-Longueville in France's Bordeaux region and situated on 10,000 square metres of manicured gardens in a gated Equestrian Estate, in the Eastern suburbs of South Africa's capital city.

A TRULY REMARKABLE
PROPERTY OF GRANDEUR
AND STATURE IN
THE ORIGINAL FRENCH
HISTORICAL STYLE OF
THE 17TH CENTURY.

Embrace Luxury on an Extraordinary Level