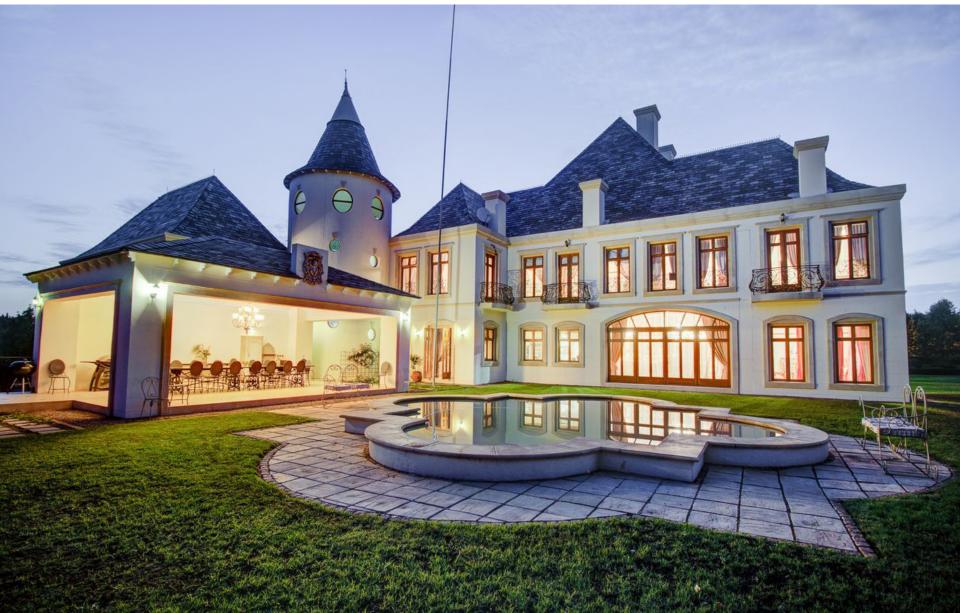

# FRENCH CHÂTEAUX IN GATED ESTATE

French Châteaux by award winning architect Enrico Daffonchio.

Based on Châteaux Pichon-Longueville in France's Bordeaux region and situated on 10,000 square metres of manicured gardens in a gated Equestrian Estate, in the Eastern suburbs of South Africa's capital city.

A TRULY REMARKABLE
PROPERTY OF GRANDEUR
AND STATURE IN
THE ORIGINAL FRENCH
HISTORICAL STYLE OF
THE 17TH CENTURY.

Embrace Luxury on an Extraordinary Level

Heated swimming pool with cloakroom

Manicured, fully irrigated and established garden.

Comprised of a huge flat lavish green lawn right in front of the house with the rest of the garden divided in formal sections, rounded off by hedges, an impressive rose garden, fruit trees and over 100 oak trees on the property.