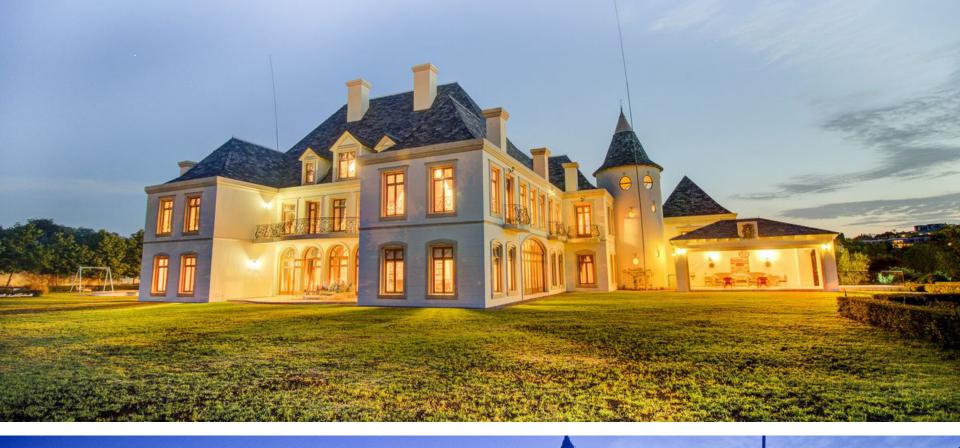

# FRENCH CHÂTEAUX IN GATED ESTATE

French Châteaux by award winning architect Enrico Daffonchio.

Based on Châteaux Pichon-Longueville in France's Bordeaux region and situated on 10,000 square metres of manicured gardens in a gated Equestrian Estate, in the Eastern suburbs of South Africa's capital city.

A TRULY REMARKABLE
PROPERTY OF GRANDEUR
AND STATURE IN
THE ORIGINAL FRENCH
HISTORICAL STYLE OF
THE 17TH CENTURY.

Embrace Luxury on an Extraordinary Level