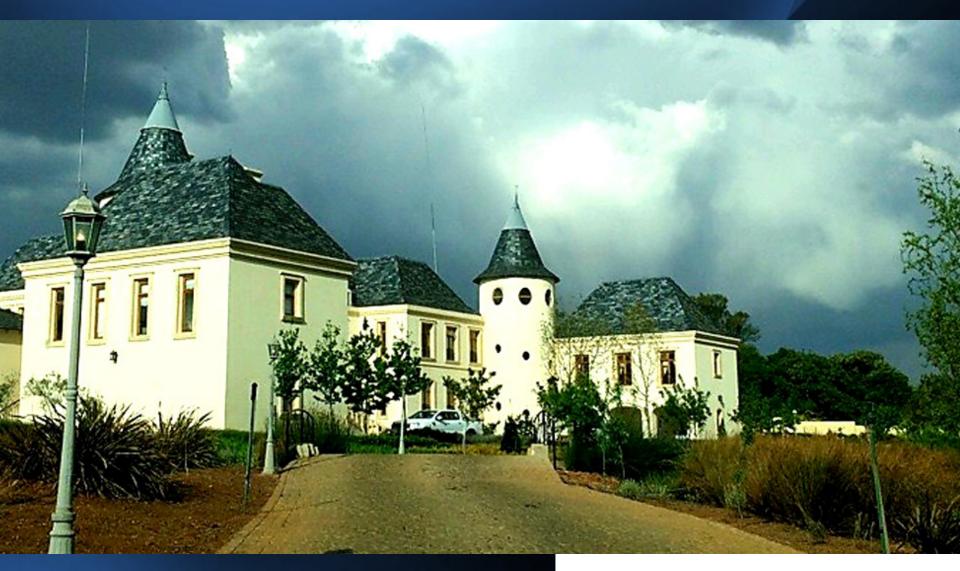

# FRENCH CHÂTEAUX IN GATED ESTATE

French Châteaux by award winning architect Enrico Daffonchio.

Based on Châteaux Pichon-Longueville in France's Bordeaux region and situated on 10,000 square metres of manicured gardens in a gated Equestrian Estate, in the Eastern suburbs of South Africa's capital city.

A TRULY REMARKABLE
PROPERTY OF GRANDEUR
AND STATURE IN
THE ORIGINAL FRENCH
HISTORICAL STYLE OF
THE 17TH CENTURY.

Embrace Luxury on an Extraordinary Level