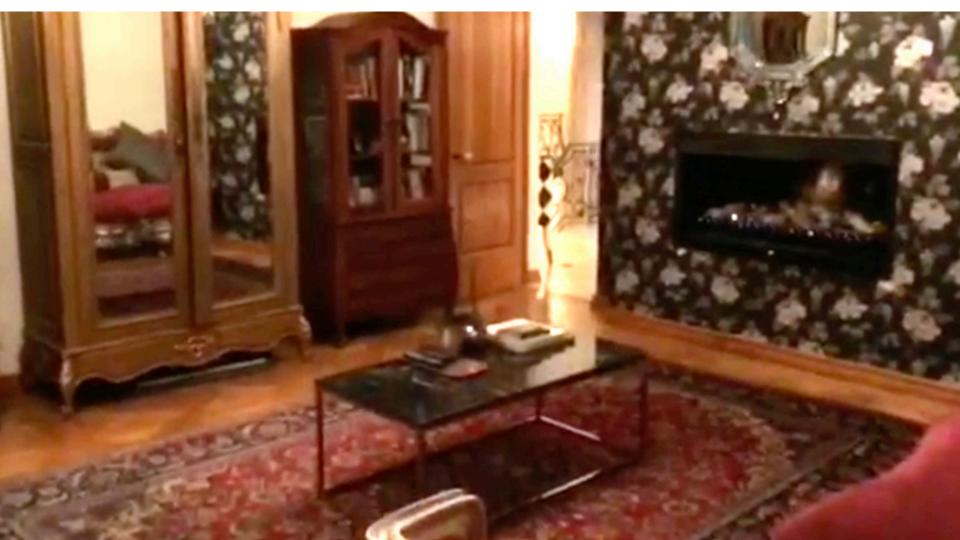

## **PROPERTY FEATURES**

| 8 all en-suite bedrooms with fireplaces                                                                         |
|-----------------------------------------------------------------------------------------------------------------|
| Library with fireplace and shelving for 4,000 books                                                             |
| Ladies lounge with fireplace                                                                                    |
| 10 fireplaces in total                                                                                          |
| TV lounge                                                                                                       |
| Playroom with kitchen and full bathroom                                                                         |
| <ul> <li>Large kitchen complete with gas appliances, oversized oven,<br/>walk-in fridges and freezer</li> </ul> |
| Separate scullery                                                                                               |
| • Pantry                                                                                                        |
| Dining room                                                                                                     |
| • Lounge                                                                                                        |
| Music room                                                                                                      |
| Two serviced patio's                                                                                            |
| Six garages                                                                                                     |
| Staff quarters                                                                                                  |
| Gardener's full bathroom                                                                                        |
| Two Implement storage rooms                                                                                     |

## **FINISHES**

| All woodwork new American White Oak                                                    |
|----------------------------------------------------------------------------------------|
| All custom carpentry throughout including floors                                       |
| All bedrooms have private balconies                                                    |
| All bedrooms have fireplaces                                                           |
| Five more gas fireplaces in library, ladies lounge, main lounge and guest suite lounge |
| Matched marble floors and staircases throughout                                        |
| Peter's metal stair and balcony railing and front entrance security                    |
| All windows with classic cremones                                                      |
| All windows with window seats                                                          |
| All glass is bevelled safety glass                                                     |
| Two built-in store rooms in bedroom area                                               |
| All cupboards are freestanding throughout                                              |
| All bedrooms with TV points                                                            |
| Built-in safe                                                                          |
| 5 WIFI access points                                                                   |
| Fibre Access                                                                           |
| 2 Dams                                                                                 |
| Private water source                                                                   |