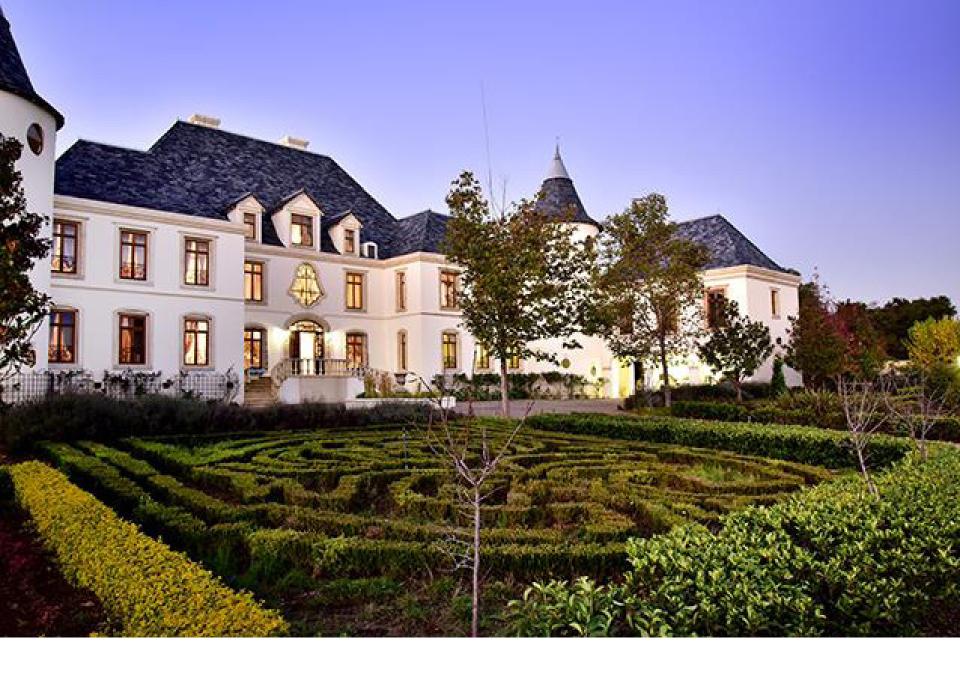

# FRENCH CHÂTEAUX IN GATED ESTATE

French Châteaux by award winning architect Enrico Daffonchio.

Based on Châteaux Pichon-Longueville in France's Bordeaux region and situated on 10,000 square metres of manicured gardens in a gated Equestrian Estate, in the Eastern suburbs of South Africa's capital city.

A TRULY REMARKABLE
PROPERTY OF GRANDEUR
AND STATURE IN
THE ORIGINAL FRENCH
HISTORICAL STYLE OF
THE 17TH CENTURY.

Embrace Luxury on an Extraordinary Level

Heated swimming pool with cloakroom

Manicured, fully irrigated and established garden.

Comprised of a huge flat lavish green lawn right in front of the house with the rest of the garden divided in formal sections, rounded off by hedges, an impressive rose garden, fruit trees and over 100 oak trees on the property.