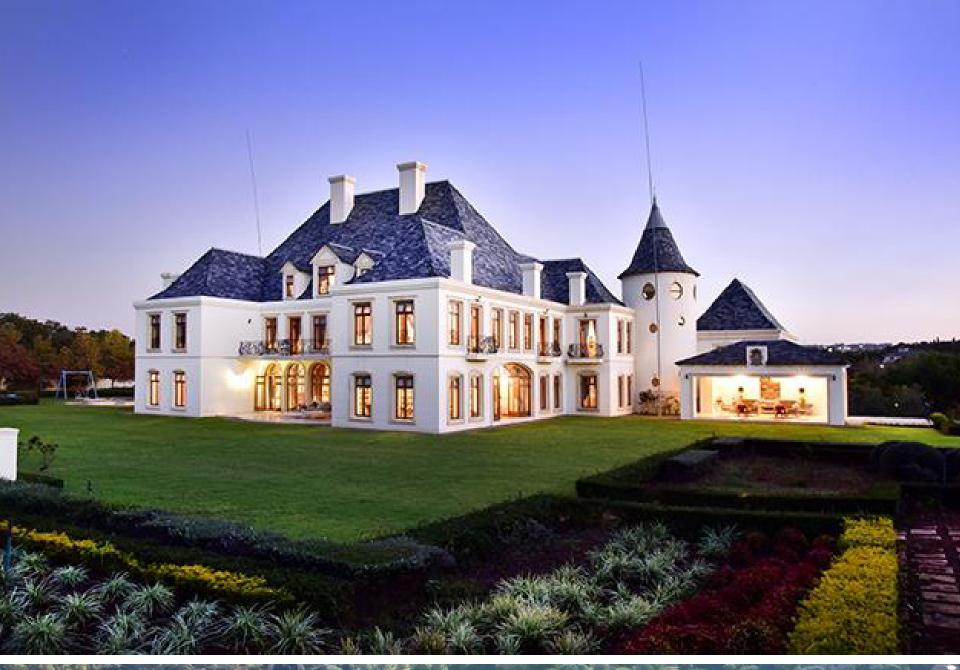

# FRENCH CHÂTEAUX IN GATED ESTATE

French Châteaux by award winning architect Enrico Daffonchio.

Based on Châteaux Pichon-Longueville in France's Bordeaux region and situated on 10,000 square metres of manicured gardens in a gated Equestrian Estate, in the Eastern suburbs of South Africa's capital city.

A TRULY REMARKABLE
PROPERTY OF GRANDEUR
AND STATURE IN
THE ORIGINAL FRENCH
HISTORICAL STYLE OF
THE 17TH CENTURY.

Embrace Luxury on an Extraordinary Level

Heated swimming pool with cloakroom

Manicured, fully irrigated and established garden.

Comprised of a huge flat lavish green lawn right in front of the house with the rest of the garden divided in formal sections, rounded off by hedges, an impressive rose garden, fruit trees and over 100 oak trees on the property.