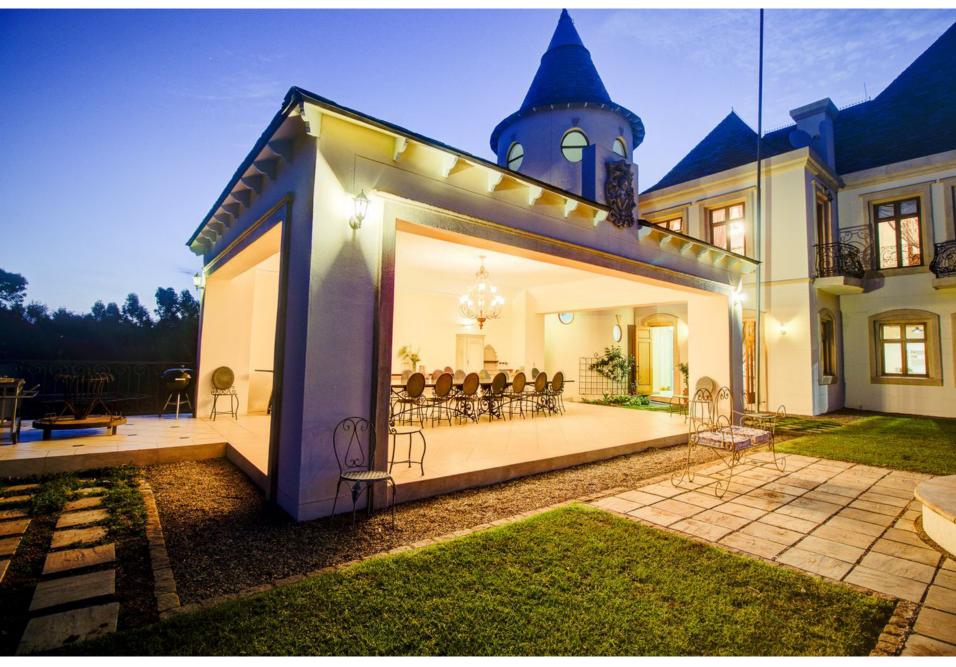

# FRENCH CHÂTEAUX IN GATED ESTATE

French Châteaux by award winning architect Enrico Daffonchio.

Based on Châteaux Pichon-Longueville in France's Bordeaux region and situated on 10,000 square metres of manicured gardens in a gated Equestrian Estate, in the Eastern suburbs of South Africa's capital city.

A TRULY REMARKABLE
PROPERTY OF GRANDEUR
AND STATURE IN
THE ORIGINAL FRENCH
HISTORICAL STYLE OF
THE 17TH CENTURY.

Embrace Luxury on an Extraordinary Level

Heated swimming pool with cloakroom

Manicured, fully irrigated and established garden.

Comprised of a huge flat lavish green lawn right in front of the house with the rest of the garden divided in formal sections, rounded off by hedges, an impressive rose garden, fruit trees and over 100 oak trees on the property.