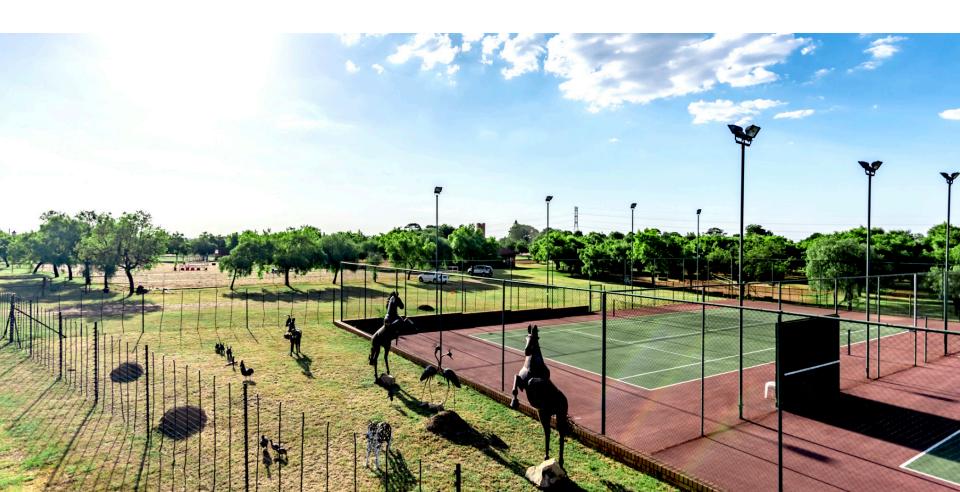

#### **FACILITIES**

A Multi-Denominational Chapel

An Equestrian Centre

The equestrian centre houses central stables, numerous arenas and a 20 km horse trail.

**Tennis Courts** 

A Clubhouse and a Spacious Recreational Area at the Dam