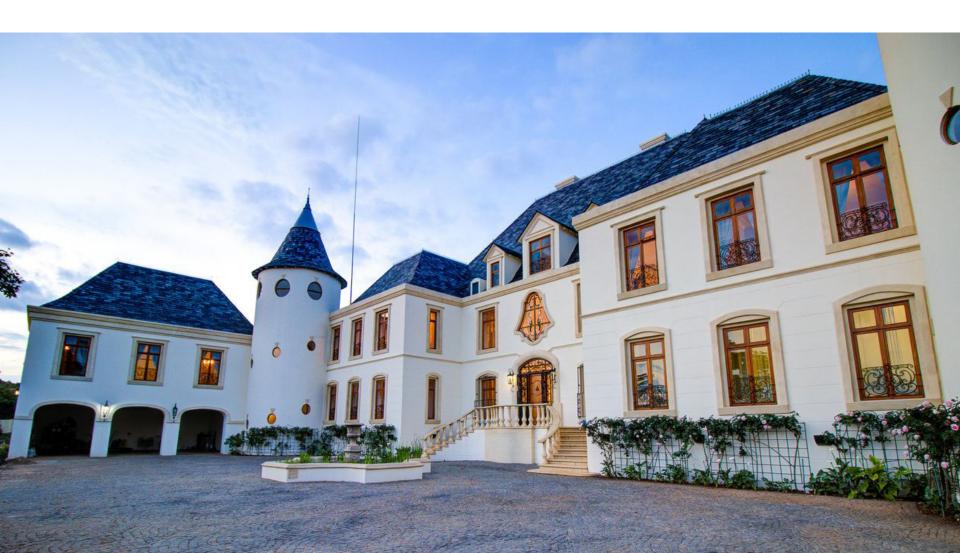

# FRENCH CHÂTEAUX IN GATED ESTATE

French Châteaux by award winning architect Enrico Daffonchio.

Based on Châteaux Pichon-Longueville in France's Bordeaux region and situated on 10,000 square metres of manicured gardens in a gated Equestrian Estate, in the Eastern suburbs of South Africa's capital city.

A TRULY REMARKABLE
PROPERTY OF GRANDEUR
AND STATURE IN
THE ORIGINAL FRENCH
HISTORICAL STYLE OF
THE 17TH CENTURY.

Embrace Luxury on an Extraordinary Level