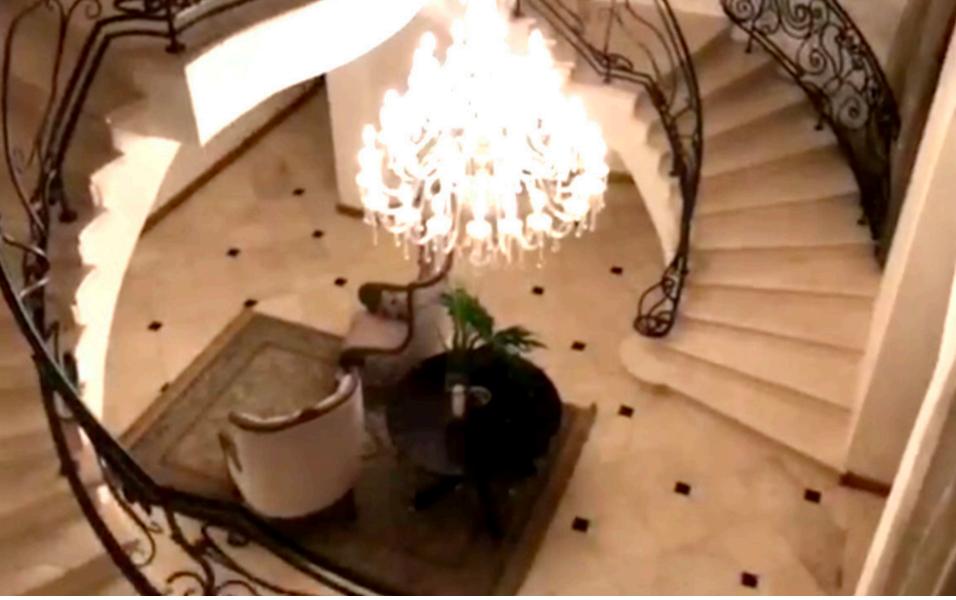

## **FINISHES**

| All woodwork new American White Oak                                                    |
|----------------------------------------------------------------------------------------|
| All custom carpentry throughout including floors                                       |
| All bedrooms have private balconies                                                    |
| All bedrooms have fireplaces                                                           |
| Five more gas fireplaces in library, ladies lounge, main lounge and guest suite lounge |
| Matched marble floors and staircases throughout                                        |
| Peter's metal stair and balcony railing and front entrance security                    |
| All windows with classic cremones                                                      |
| All windows with window seats                                                          |
| All glass is bevelled safety glass                                                     |
| Two built-in store rooms in bedroom area                                               |
| All cupboards are freestanding throughout                                              |
| All bedrooms with TV points                                                            |
| Built-in safe                                                                          |
| 5 WIFI access points                                                                   |
| Fibre Access                                                                           |
| 2 Dams                                                                                 |
| Private water source                                                                   |