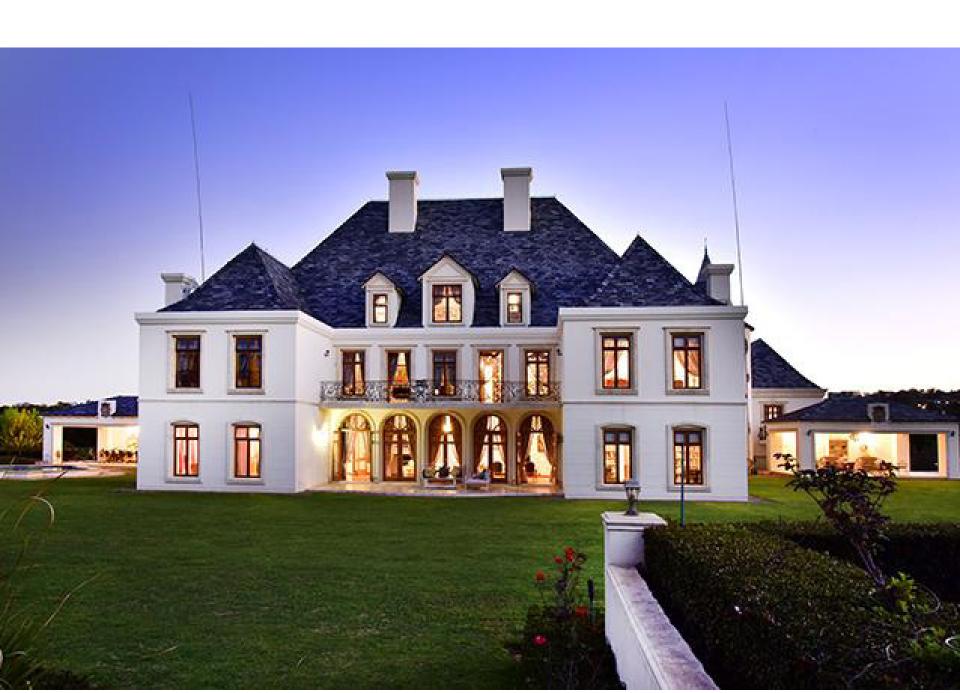

# FRENCH CHÂTEAUX IN GATED ESTATE

French Châteaux by award winning architect Enrico Daffonchio.

Based on Châteaux Pichon-Longueville in France's Bordeaux region and situated on 10,000 square metres of manicured gardens in a gated Equestrian Estate, in the Eastern suburbs of South Africa's capital city.

A TRULY REMARKABLE
PROPERTY OF GRANDEUR
AND STATURE IN
THE ORIGINAL FRENCH
HISTORICAL STYLE OF
THE 17TH CENTURY.

Embrace Luxury on an Extraordinary Level