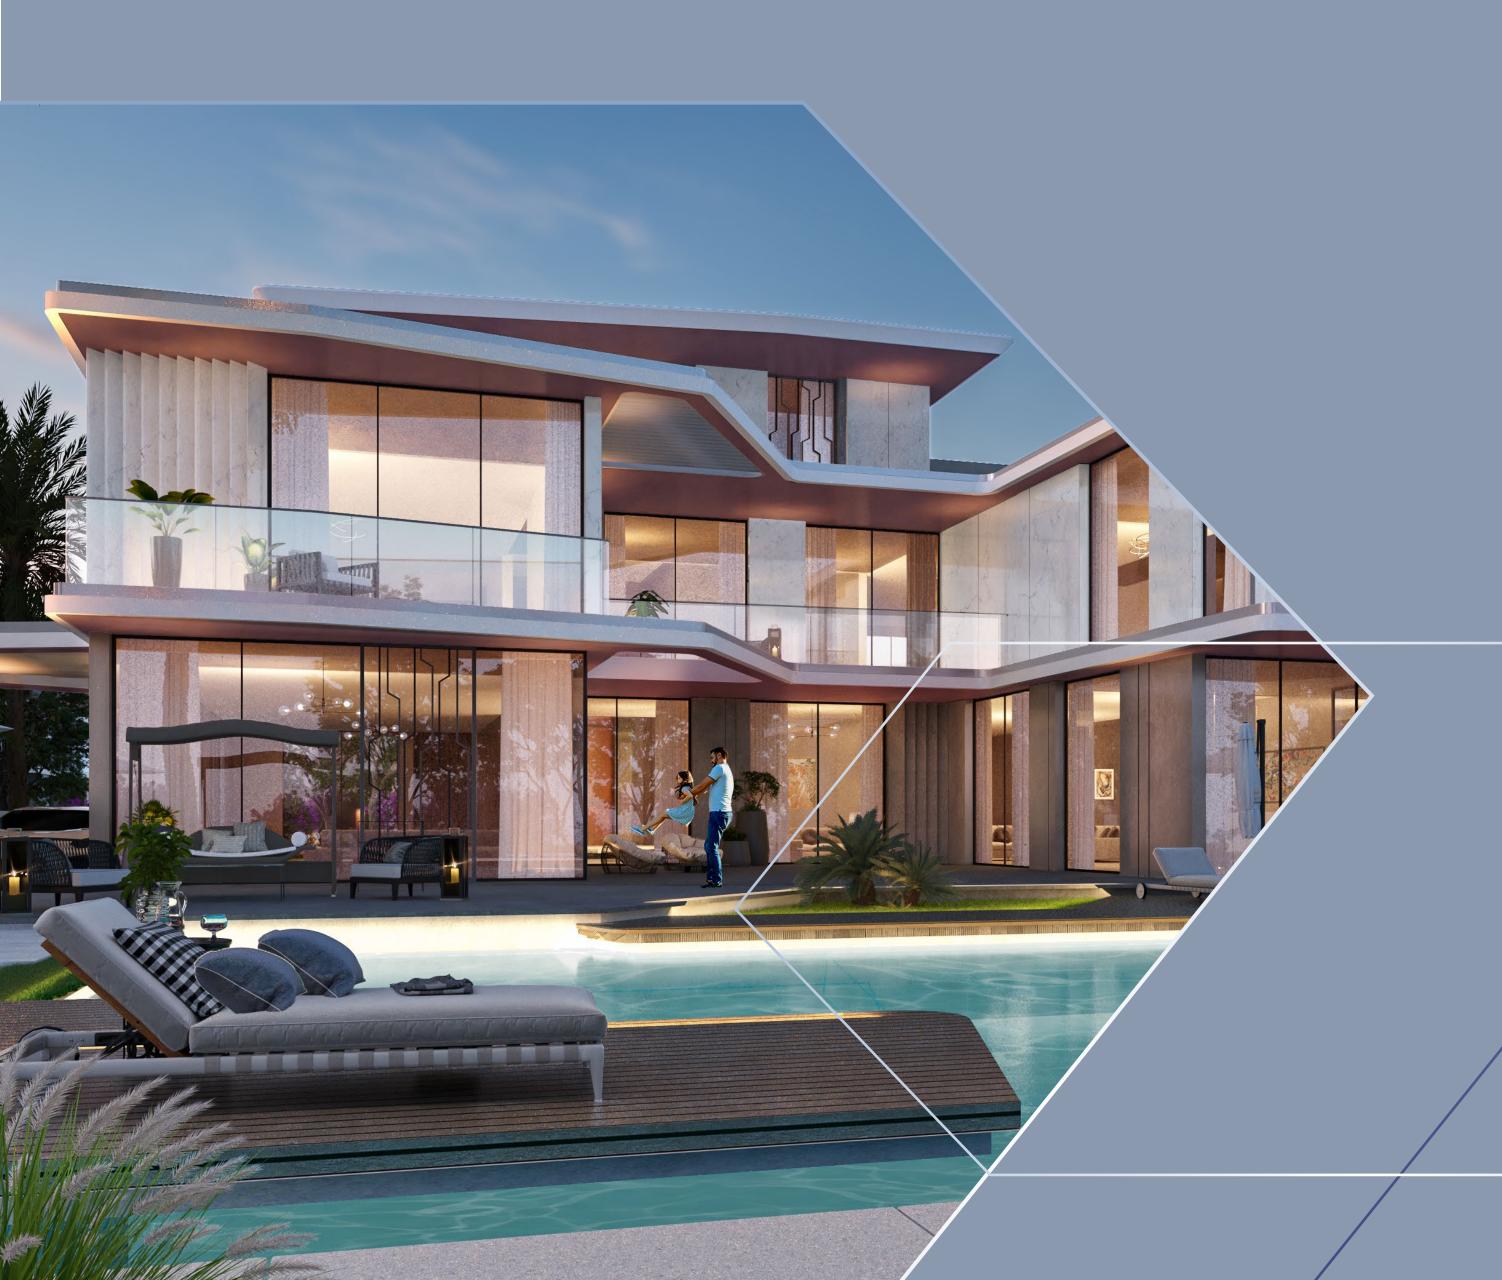

# Live The Dream at Automobili Lamborghini Inspired Villas

An iconic and legendary dream comes alive at DUBAI HILLS VISTA, a premium part of Dubai Hills Estate and home to Dubai's most exclusive addresses.

These exclusive and futuristic 6-bedroom villas effortlessly reflect the lines and aesthetics of a mythical brand revered for its innovation and cutting-edge design.

Beyond the meticulously finished interiors of the villas lies a majestic vista of Burj Khalifa and skyline, all visible from a private lounge overlooking the golf course.

#### Innovative & Iconic

This limited collection of 40 uber-chic 6-bedroom villas is brought to you by innovative lifestyle creators, Emaar inspired by Automobili Lamborghini iconic design.

The villas exude all the hallmarks of Automobili Lamborghini – from the futuristic, avantgarde architecture to the sleek and modern interiors. Private roof lounges offer vistas of the Burj Khalifa and surrounding golf course, just steps away from the expansive garden plots. There is also an option to furnish the villa exquisitely with Lamborghini inspired furniture.