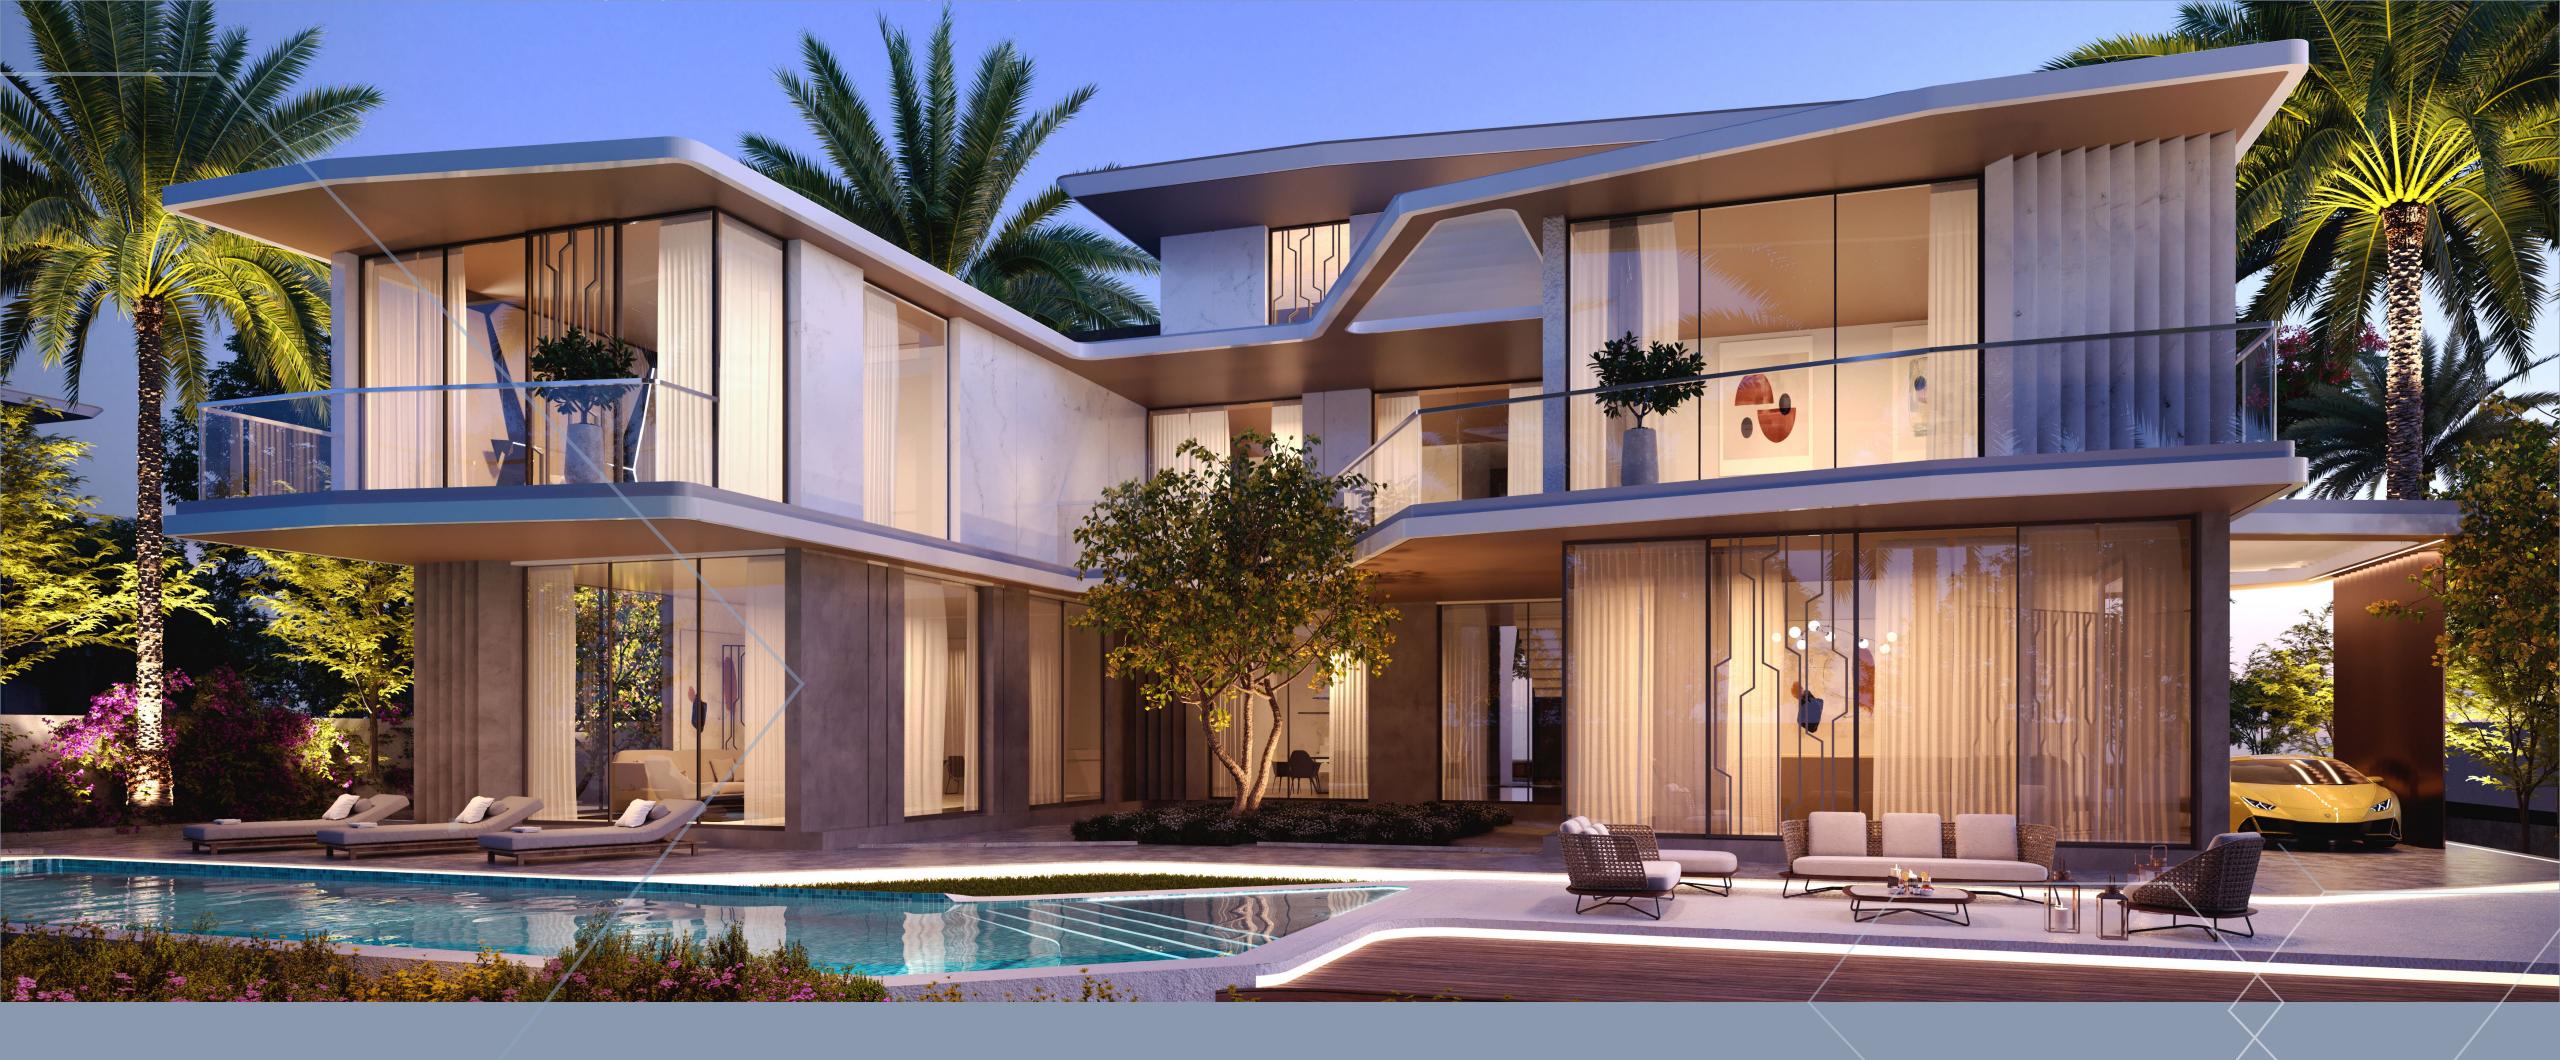

These exclusive and futuristic 6-bedroom villas effortlessly reflect the lines and aesthetics of a mythical brand revered for its innovation and cutting-edge design.

Beyond the meticulously finished interiors of the villas lies a majestic vista of Burj Khalifa and skyline, all visible from a private lounge overlooking the golf course.

#### Innovative & Iconic

This limited collection of 40 uber-chic 6-bedroom villas is brought to you by innovative lifestyle creators, Emaar inspired by Automobili Lamborghini iconic design.

The villas exude all the hallmarks of Automobili Lamborghini – from the futuristic, avantgarde architecture to the sleek and modern interiors. Private roof lounges offer vistas of the Burj Khalifa and surrounding golf course, just steps away from the expansive garden plots. There is also an option to furnish the villa exquisitely with Lamborghini inspired furniture.

4 UNIQUE VILLA
DESIGNS

3 GENEROUS PARKING BAYS

FULLY FURNISHED OPTIONS

EXQUISITE ENSUITES

INSPIRATIONAL INTERIOR DESIGN

ACCESS TO EXCELLENT AMENITIES