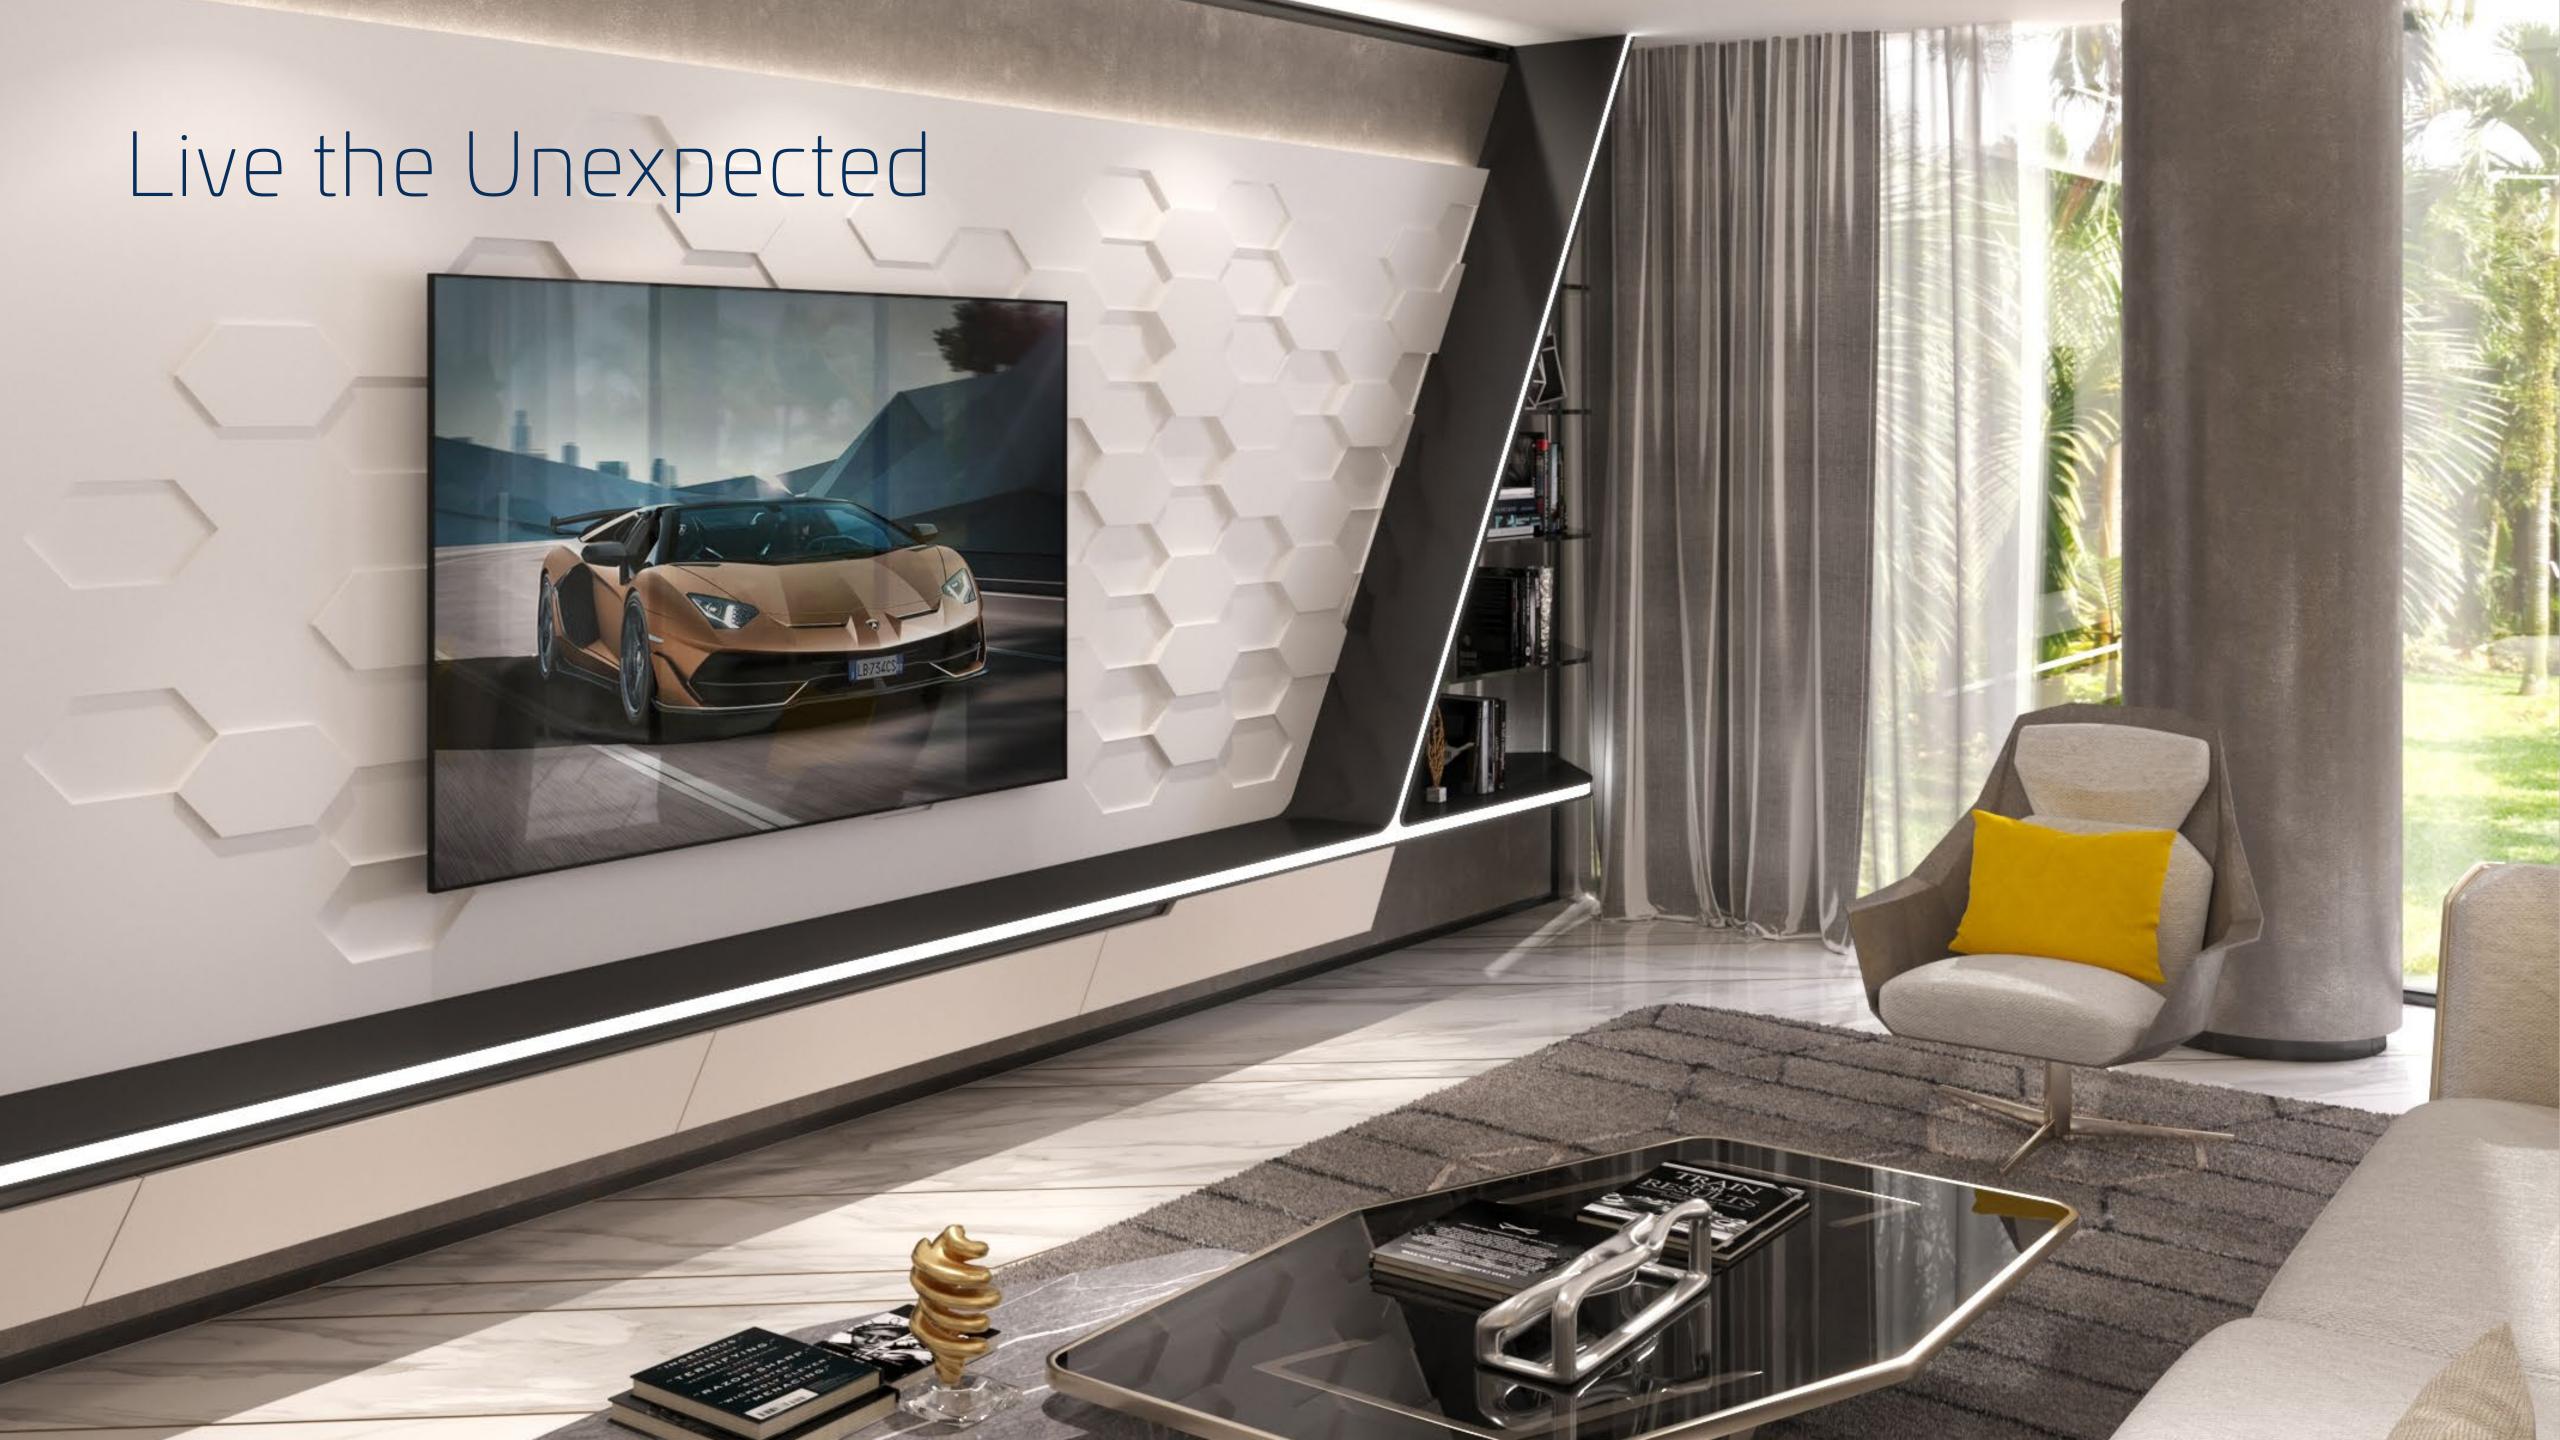

These exclusive and futuristic 6-bedroom villas effortlessly reflect the lines and aesthetics of a mythical brand revered for its innovation and cutting-edge design.

Beyond the meticulously finished interiors of the villas lies a majestic vista of Burj Khalifa and skyline, all visible from a private lounge overlooking the golf course.

#### Innovative & Iconic

This limited collection of 40 uber-chic 6-bedroom villas is brought to you by innovative lifestyle creators, Emaar inspired by Automobili Lamborghini iconic design.

The villas exude all the hallmarks of Automobili Lamborghini – from the futuristic, avantgarde architecture to the sleek and modern interiors. Private roof lounges offer vistas of the Burj Khalifa and surrounding golf course, just steps away from the expansive garden plots. There is also an option to furnish the villa exquisitely with Lamborghini inspired furniture.