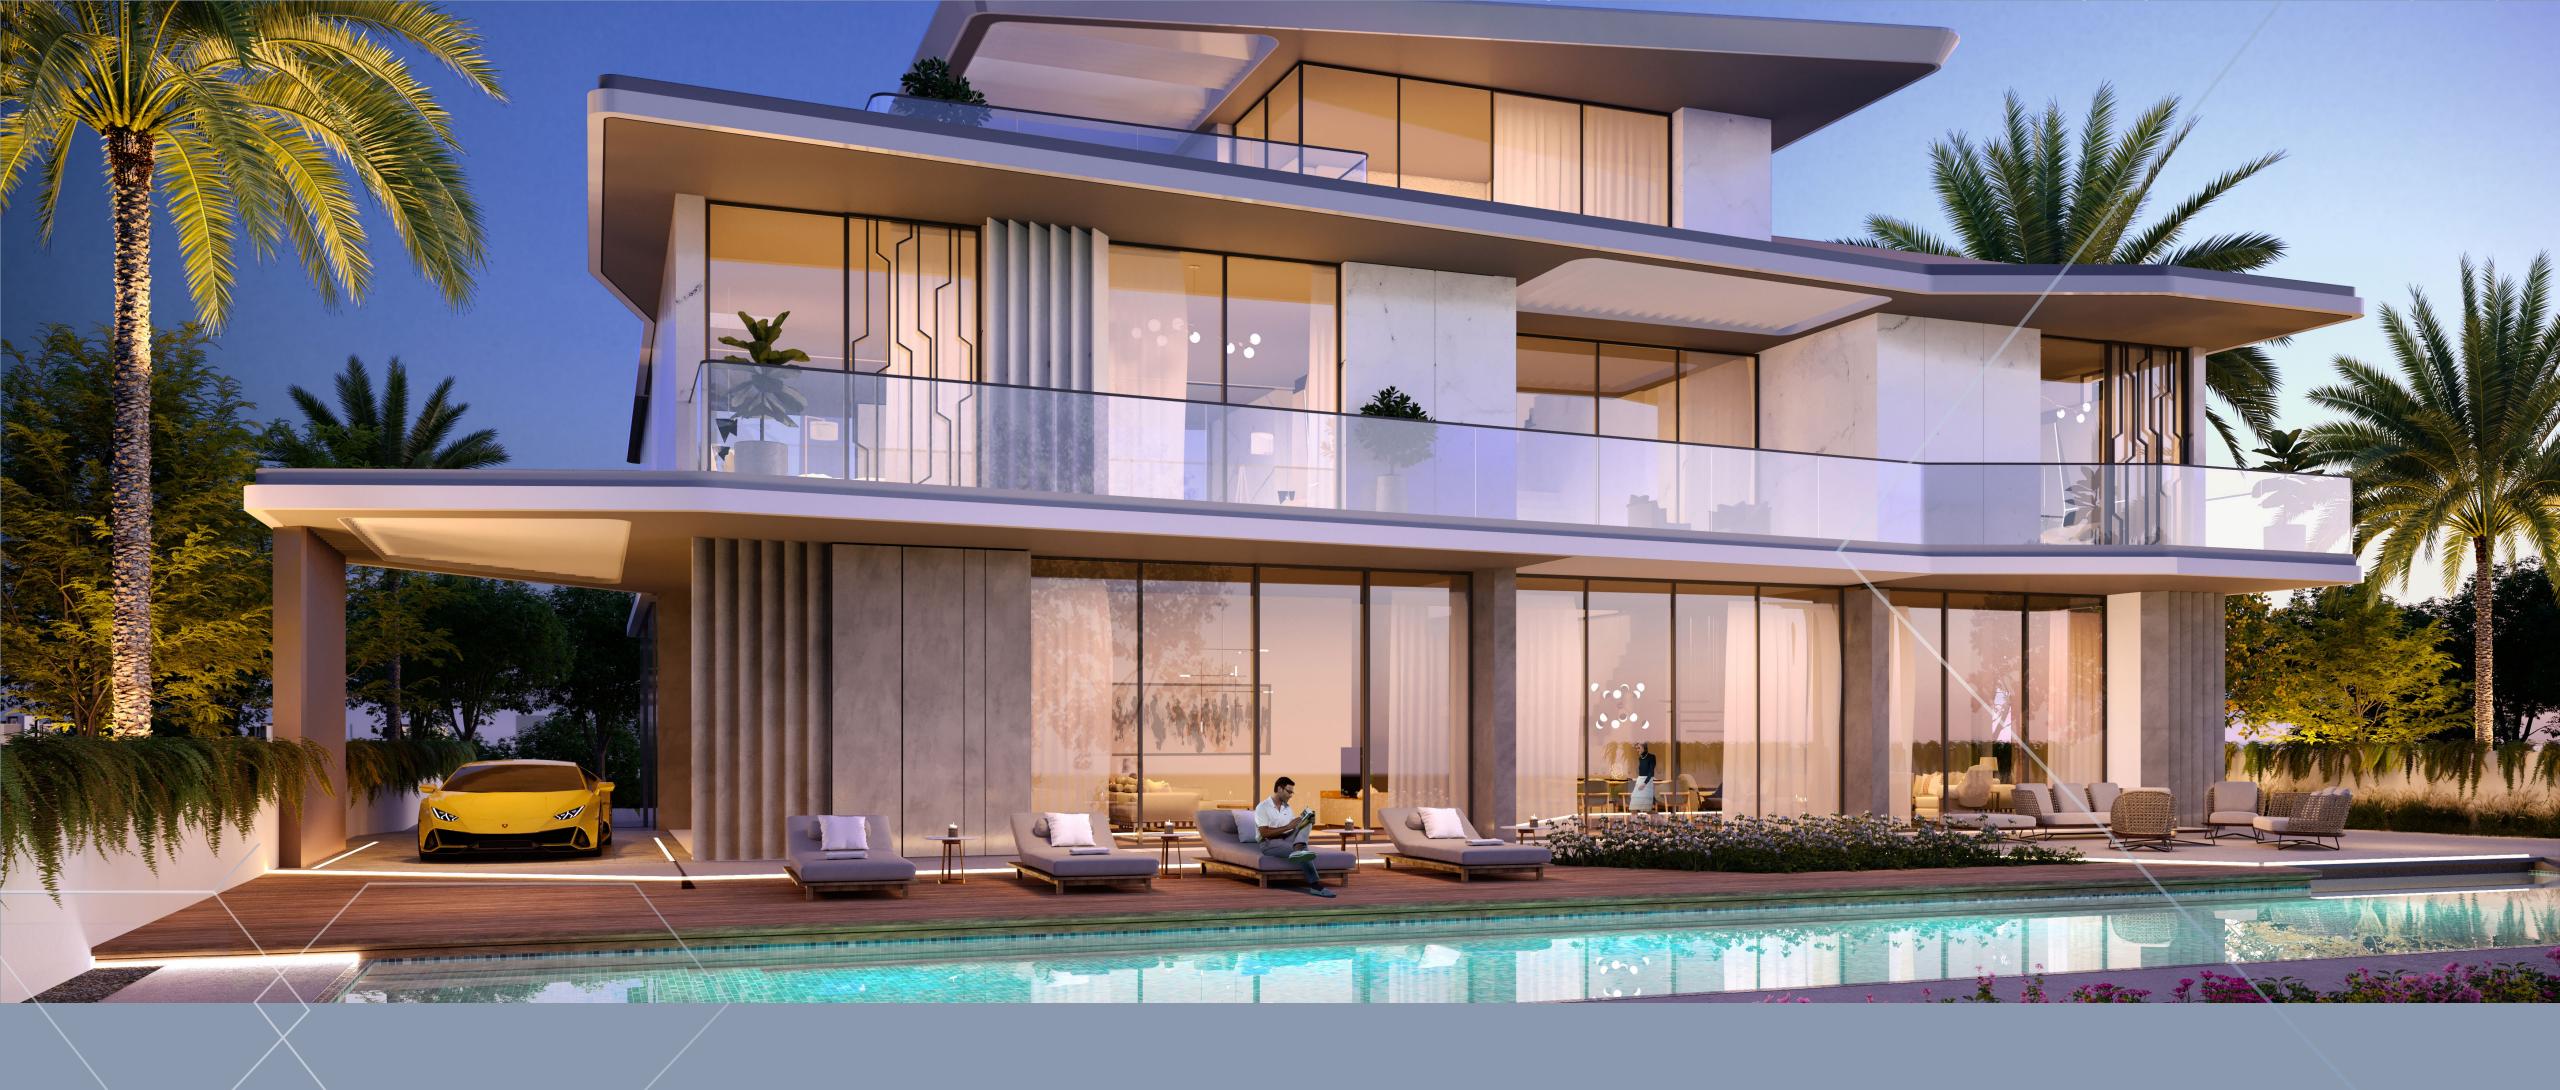

#### Innovative & Iconic

This limited collection of 40 uber-chic 6-bedroom villas is brought to you by innovative lifestyle creators, Emaar inspired by Automobili Lamborghini iconic design.

The villas exude all the hallmarks of Automobili Lamborghini – from the futuristic, avantgarde architecture to the sleek and modern interiors. Private roof lounges offer vistas of the Burj Khalifa and surrounding golf course, just steps away from the expansive garden plots. There is also an option to furnish the villa exquisitely with Lamborghini inspired furniture.

4 UNIQUE VILLA
DESIGNS

3 GENEROUS PARKING BAYS

FULLY FURNISHED OPTIONS

EXQUISITE ENSUITES

INSPIRATIONAL INTERIOR DESIGN

ACCESS TO EXCELLENT AMENITIES