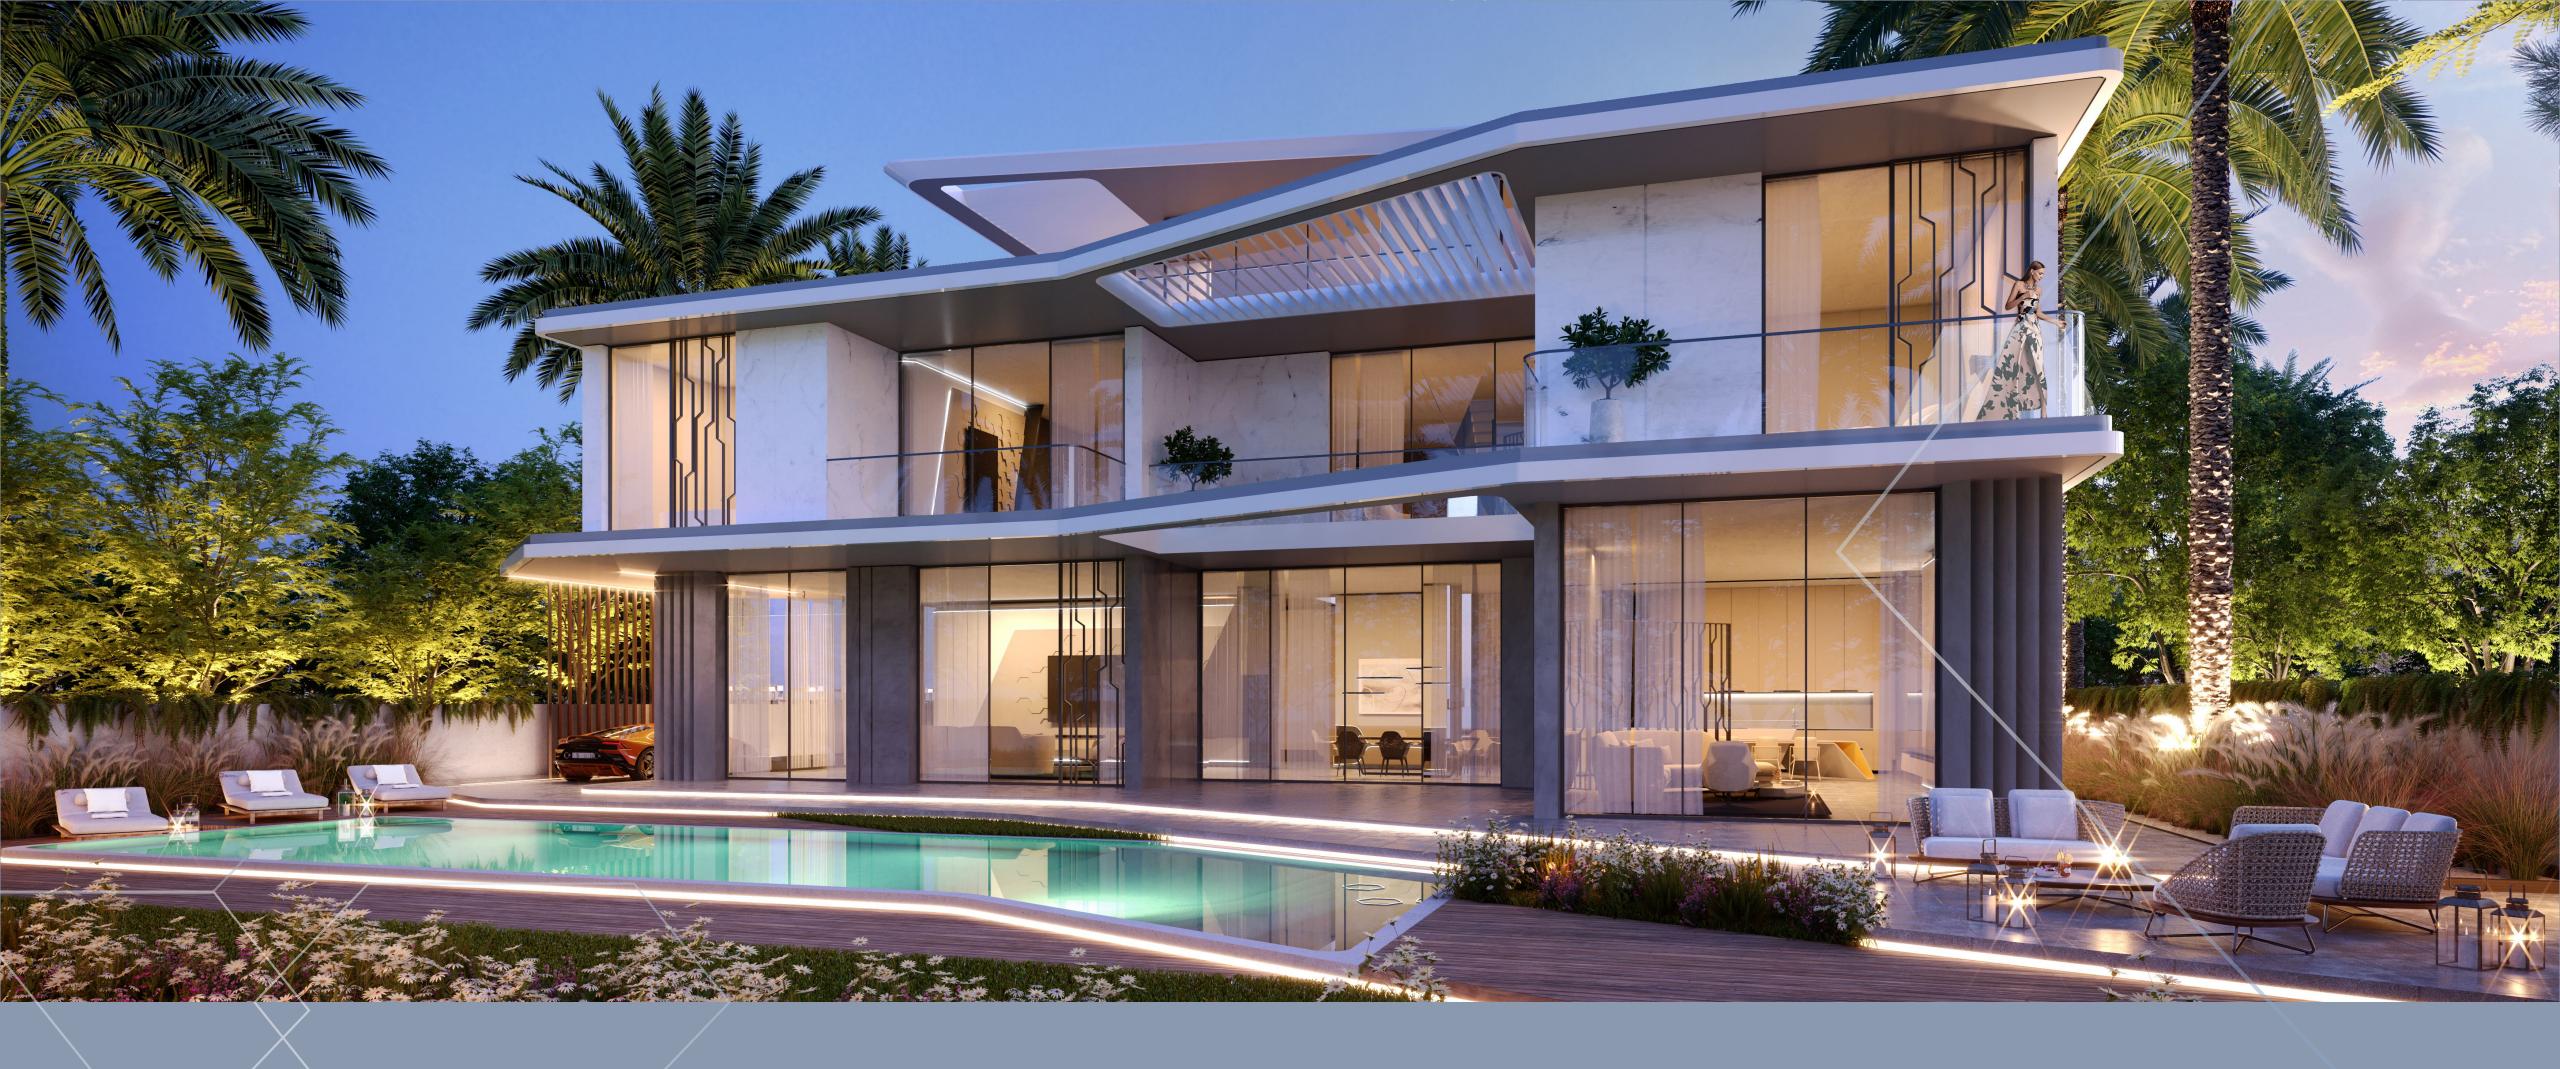

These exclusive and futuristic 6-bedroom villas effortlessly reflect the lines and aesthetics of a mythical brand revered for its innovation and cutting-edge design.

Beyond the meticulously finished interiors of the villas lies a majestic vista of Burj Khalifa and skyline, all visible from a private lounge overlooking the golf course.

#### Innovative & Iconic

This limited collection of 40 uber-chic 6-bedroom villas is brought to you by innovative lifestyle creators, Emaar inspired by Automobili Lamborghini iconic design.

The villas exude all the hallmarks of Automobili Lamborghini – from the futuristic, avantgarde architecture to the sleek and modern interiors. Private roof lounges offer vistas of the Burj Khalifa and surrounding golf course, just steps away from the expansive garden plots. There is also an option to furnish the villa exquisitely with Lamborghini inspired furniture.