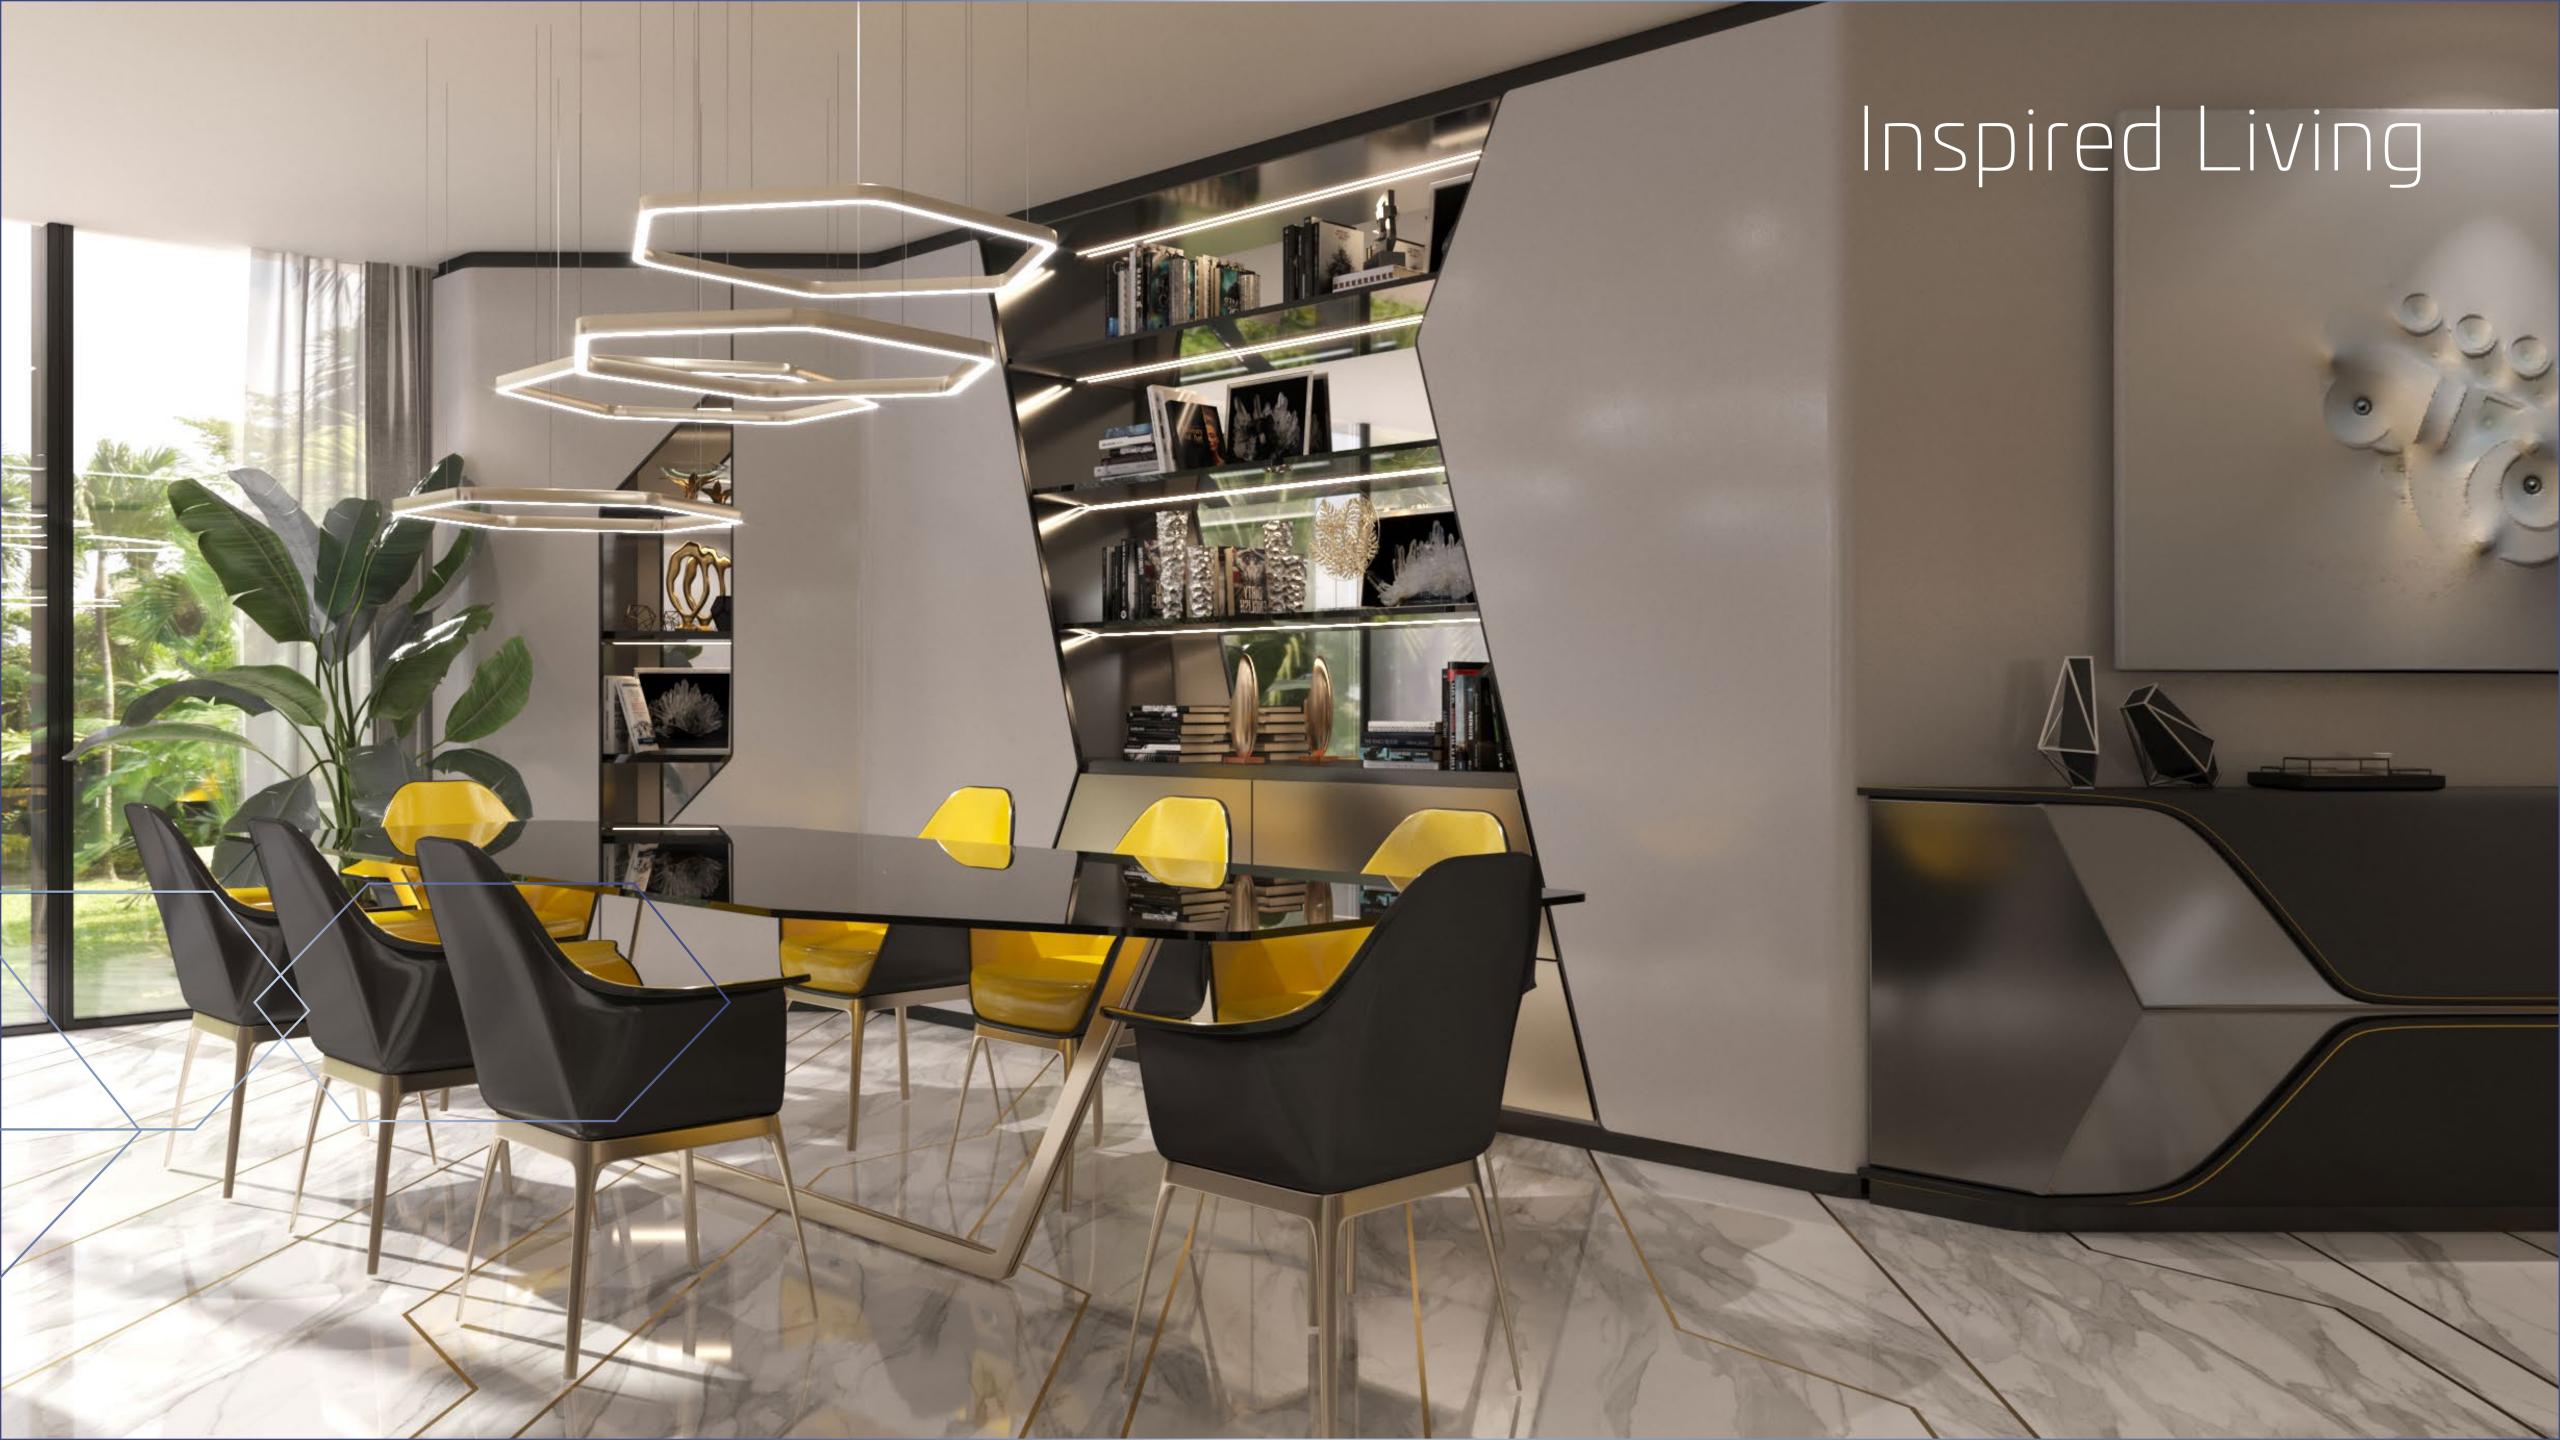

#### Innovative & Iconic

This limited collection of 40 uber-chic 6-bedroom villas is brought to you by innovative lifestyle creators, Emaar inspired by Automobili Lamborghini iconic design.

The villas exude all the hallmarks of Automobili Lamborghini – from the futuristic, avantgarde architecture to the sleek and modern interiors. Private roof lounges offer vistas of the Burj Khalifa and surrounding golf course, just steps away from the expansive garden plots. There is also an option to furnish the villa exquisitely with Lamborghini inspired furniture.

4 UNIQUE VILLA
DESIGNS

3 GENEROUS PARKING BAYS

FULLY FURNISHED OPTIONS

EXQUISITE ENSUITES

INSPIRATIONAL INTERIOR DESIGN

ACCESS TO EXCELLENT AMENITIES