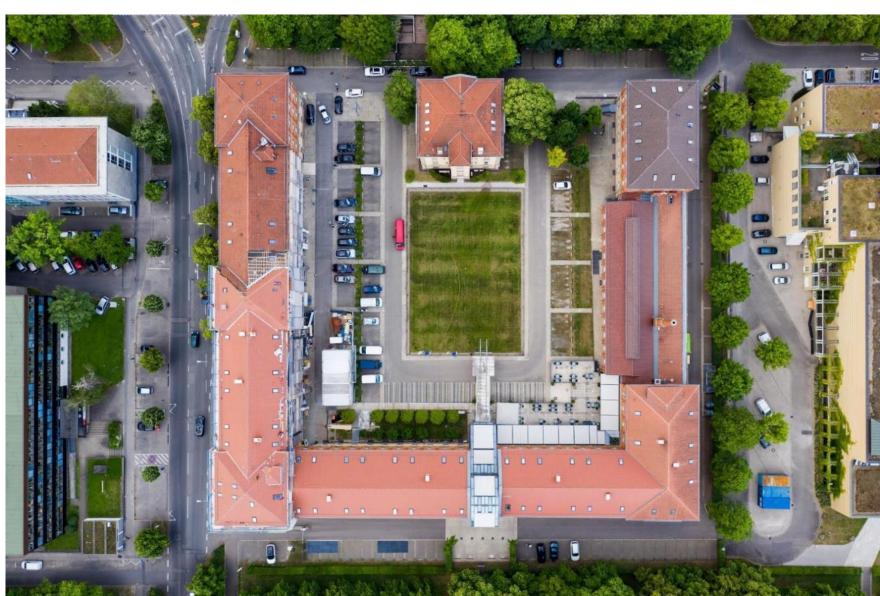

## Nestor Hotel Ludwigsburg Ludwigsburg, Germany

#### **Nestor Hotel Ludwigsburg**

Price: €53,000,000

- Built in 1871
- Last renovated in 2005
- Located in Ludwigsburg on Stuttgarter Strasse e 35, Germany
- 179 keys
- 4 floors
- operated by GHOTEL Group GmbH