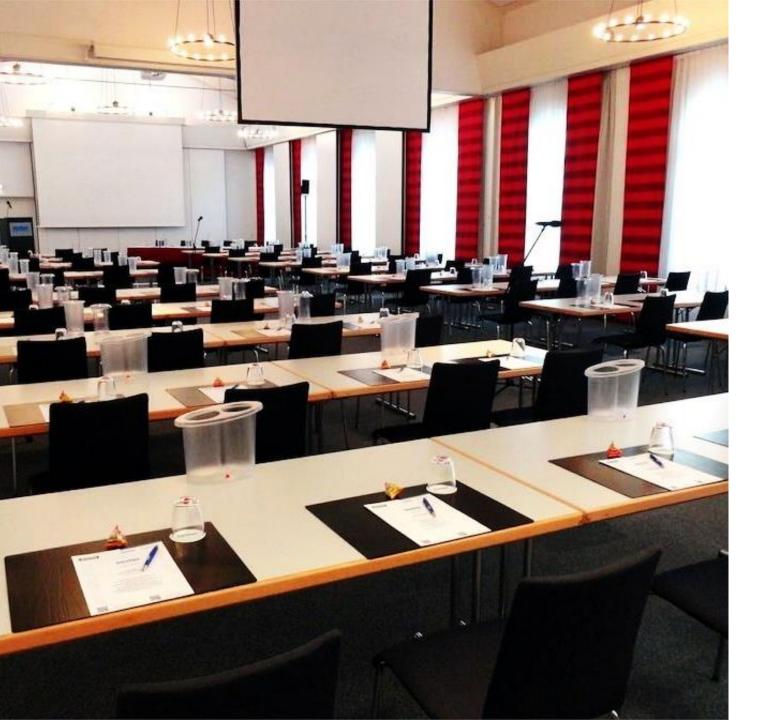

### **Event Spaces**

• Meeting Capacity: 7 meeting rooms holding 310 people

• Meeting Space: 420 sq m

• Exhibit Space: 580 sq m

Largest Meeting Room
Capacity: 280 people