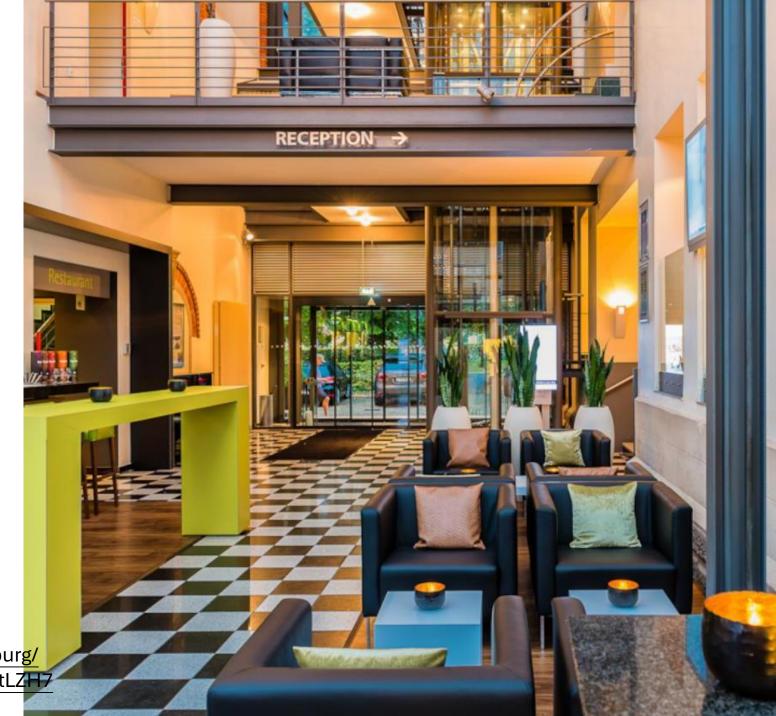

#### **Nestor Hotel Ludwigsburg**

Price: €53,000,000

- Built in 1871
- Last renovated in 2005
- Located in Ludwigsburg on Stuttgarter Strasse e 35, Germany
- 179 keys
- 4 floors
- operated by GHOTEL Group GmbH