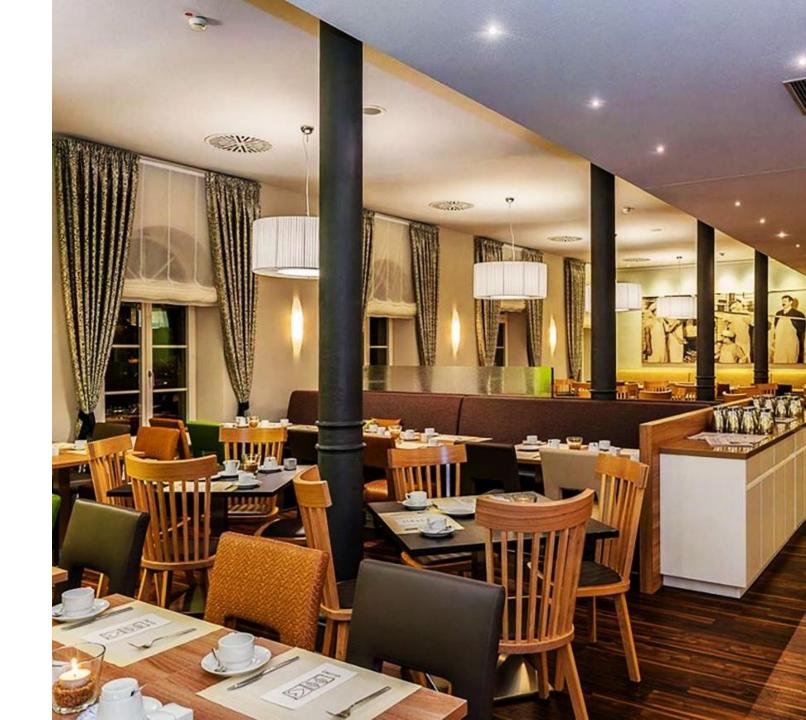

### **Dining**

Hotel offers a gastronomic delight at Nestor Ludwigsburg. Immerse yourself in the rich flavors of regional and Mediterranean cuisine at our Wintergarten Restaurant. Enjoy refreshing drinks on the scenic Mediterrané Terrace or savor the convenience of in-room dining. Elevate your events with our exceptional catering services.