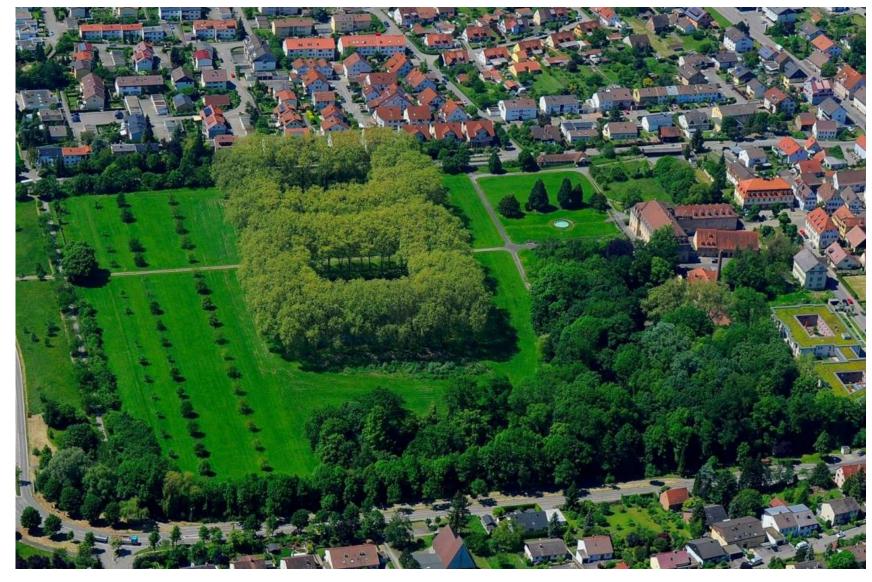

## **History**

Freudental Castle, with roots dating back to the 16th century, was transformed into a baroque masterpiece by Wilhelmine Gräfin von Grävenitz in 1727. Now owned by the Libermenta family and renovated to blend historical charm with modern comfort, it serves as a private clinic offering various amenities and services.