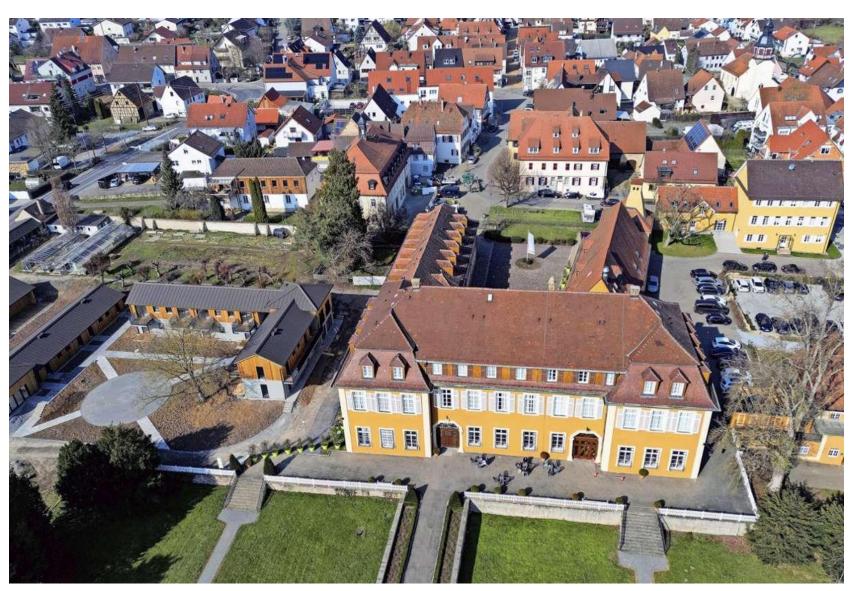

# Castle of Freudental Freudental, Germany

# **Castle of Freudental**

Price: €51 million

## **History**

Freudental Castle, with roots dating back to the 16th century, was transformed into a baroque masterpiece by Wilhelmine Gräfin von Grävenitz in 1727. Now owned by the Libermenta family and renovated to blend historical charm with modern comfort, it serves as a private clinic offering various amenities and services.